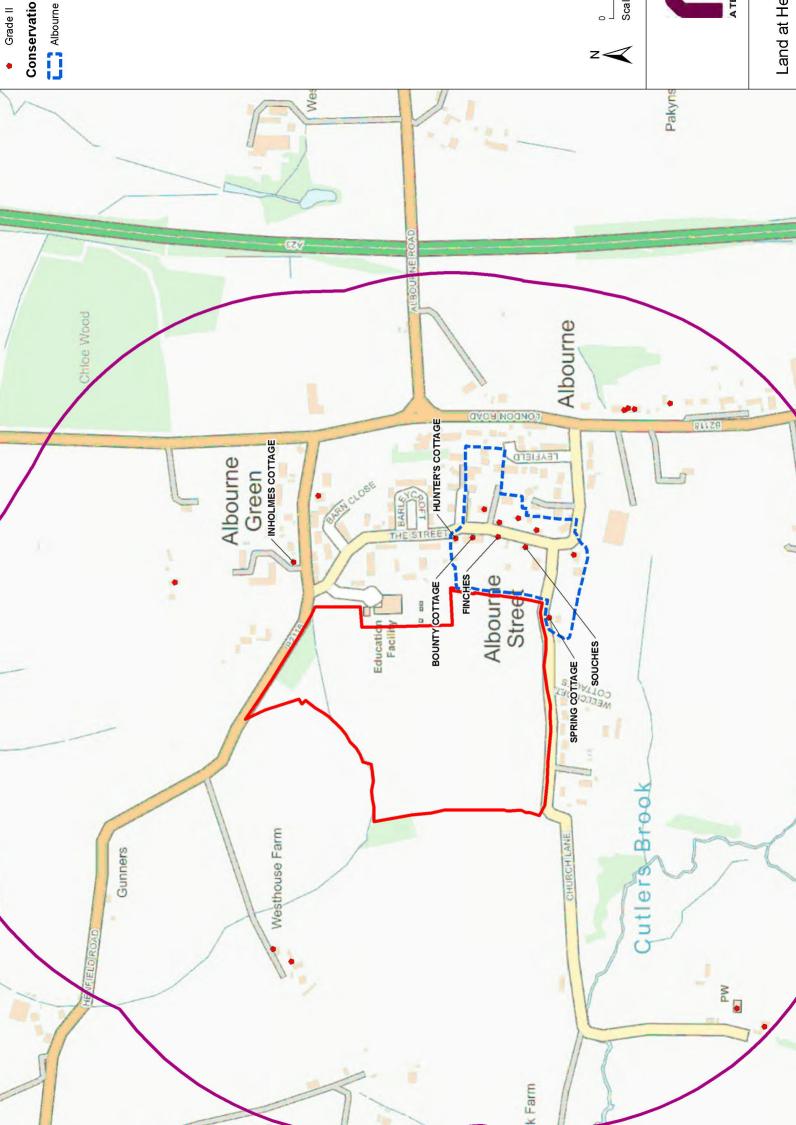

#### **Relevant Heritage Assets and Significance**

| Topic                                 | Agreed Position                                                                                                                                                                                                                                                                                                                                                                                                    |
|---------------------------------------|--------------------------------------------------------------------------------------------------------------------------------------------------------------------------------------------------------------------------------------------------------------------------------------------------------------------------------------------------------------------------------------------------------------------|
| Heritage Assets                       | The following assets are relevant to the Appeal and are shown on the Heritage Assets Plan which is appended to this Statement of Common Ground:  • Albourne Conservation Area (ACA)  • Hunter's Cottage (located within the ACA)  • Bounty Cottage (located within the ACA)  • Finches (located within the ACA)  • Souches (located within the ACA)  • Spring Cottage (located within the ACA)  • Inholmes Cottage |
| Policy                                | Significance is defined in the NPPF as:  The value of a heritage asset to this and future generations because of its heritage interest. The interest may be archaeological, architectural, artistic or historic. Significance derives not only from a heritage asset's physical presence, but also from its setting.                                                                                               |
| Impacts                               | <ul> <li>Any impacts to the significance of the relevant heritage assets will arise as a result from change within their settings</li> <li>Where harm is identified to the significance of a designated heritage asset, this will be "less than substantial"</li> </ul>                                                                                                                                            |
| Policy test                           | Paragraph 202 of the NPPF is relevant to this appeal                                                                                                                                                                                                                                                                                                                                                               |
| Significance of relevant heritage ass |                                                                                                                                                                                                                                                                                                                                                                                                                    |
| Albourne Conservation Area (ACA)      | The high level analysis contained within the Council's unadopted Conservation Areas in Mid Sussex document states that the "following features, in particular, contribute to the character of the Conservation Area":  • the many trees and hedges which line The Street, particularly where it meets Church Lane                                                                                                  |