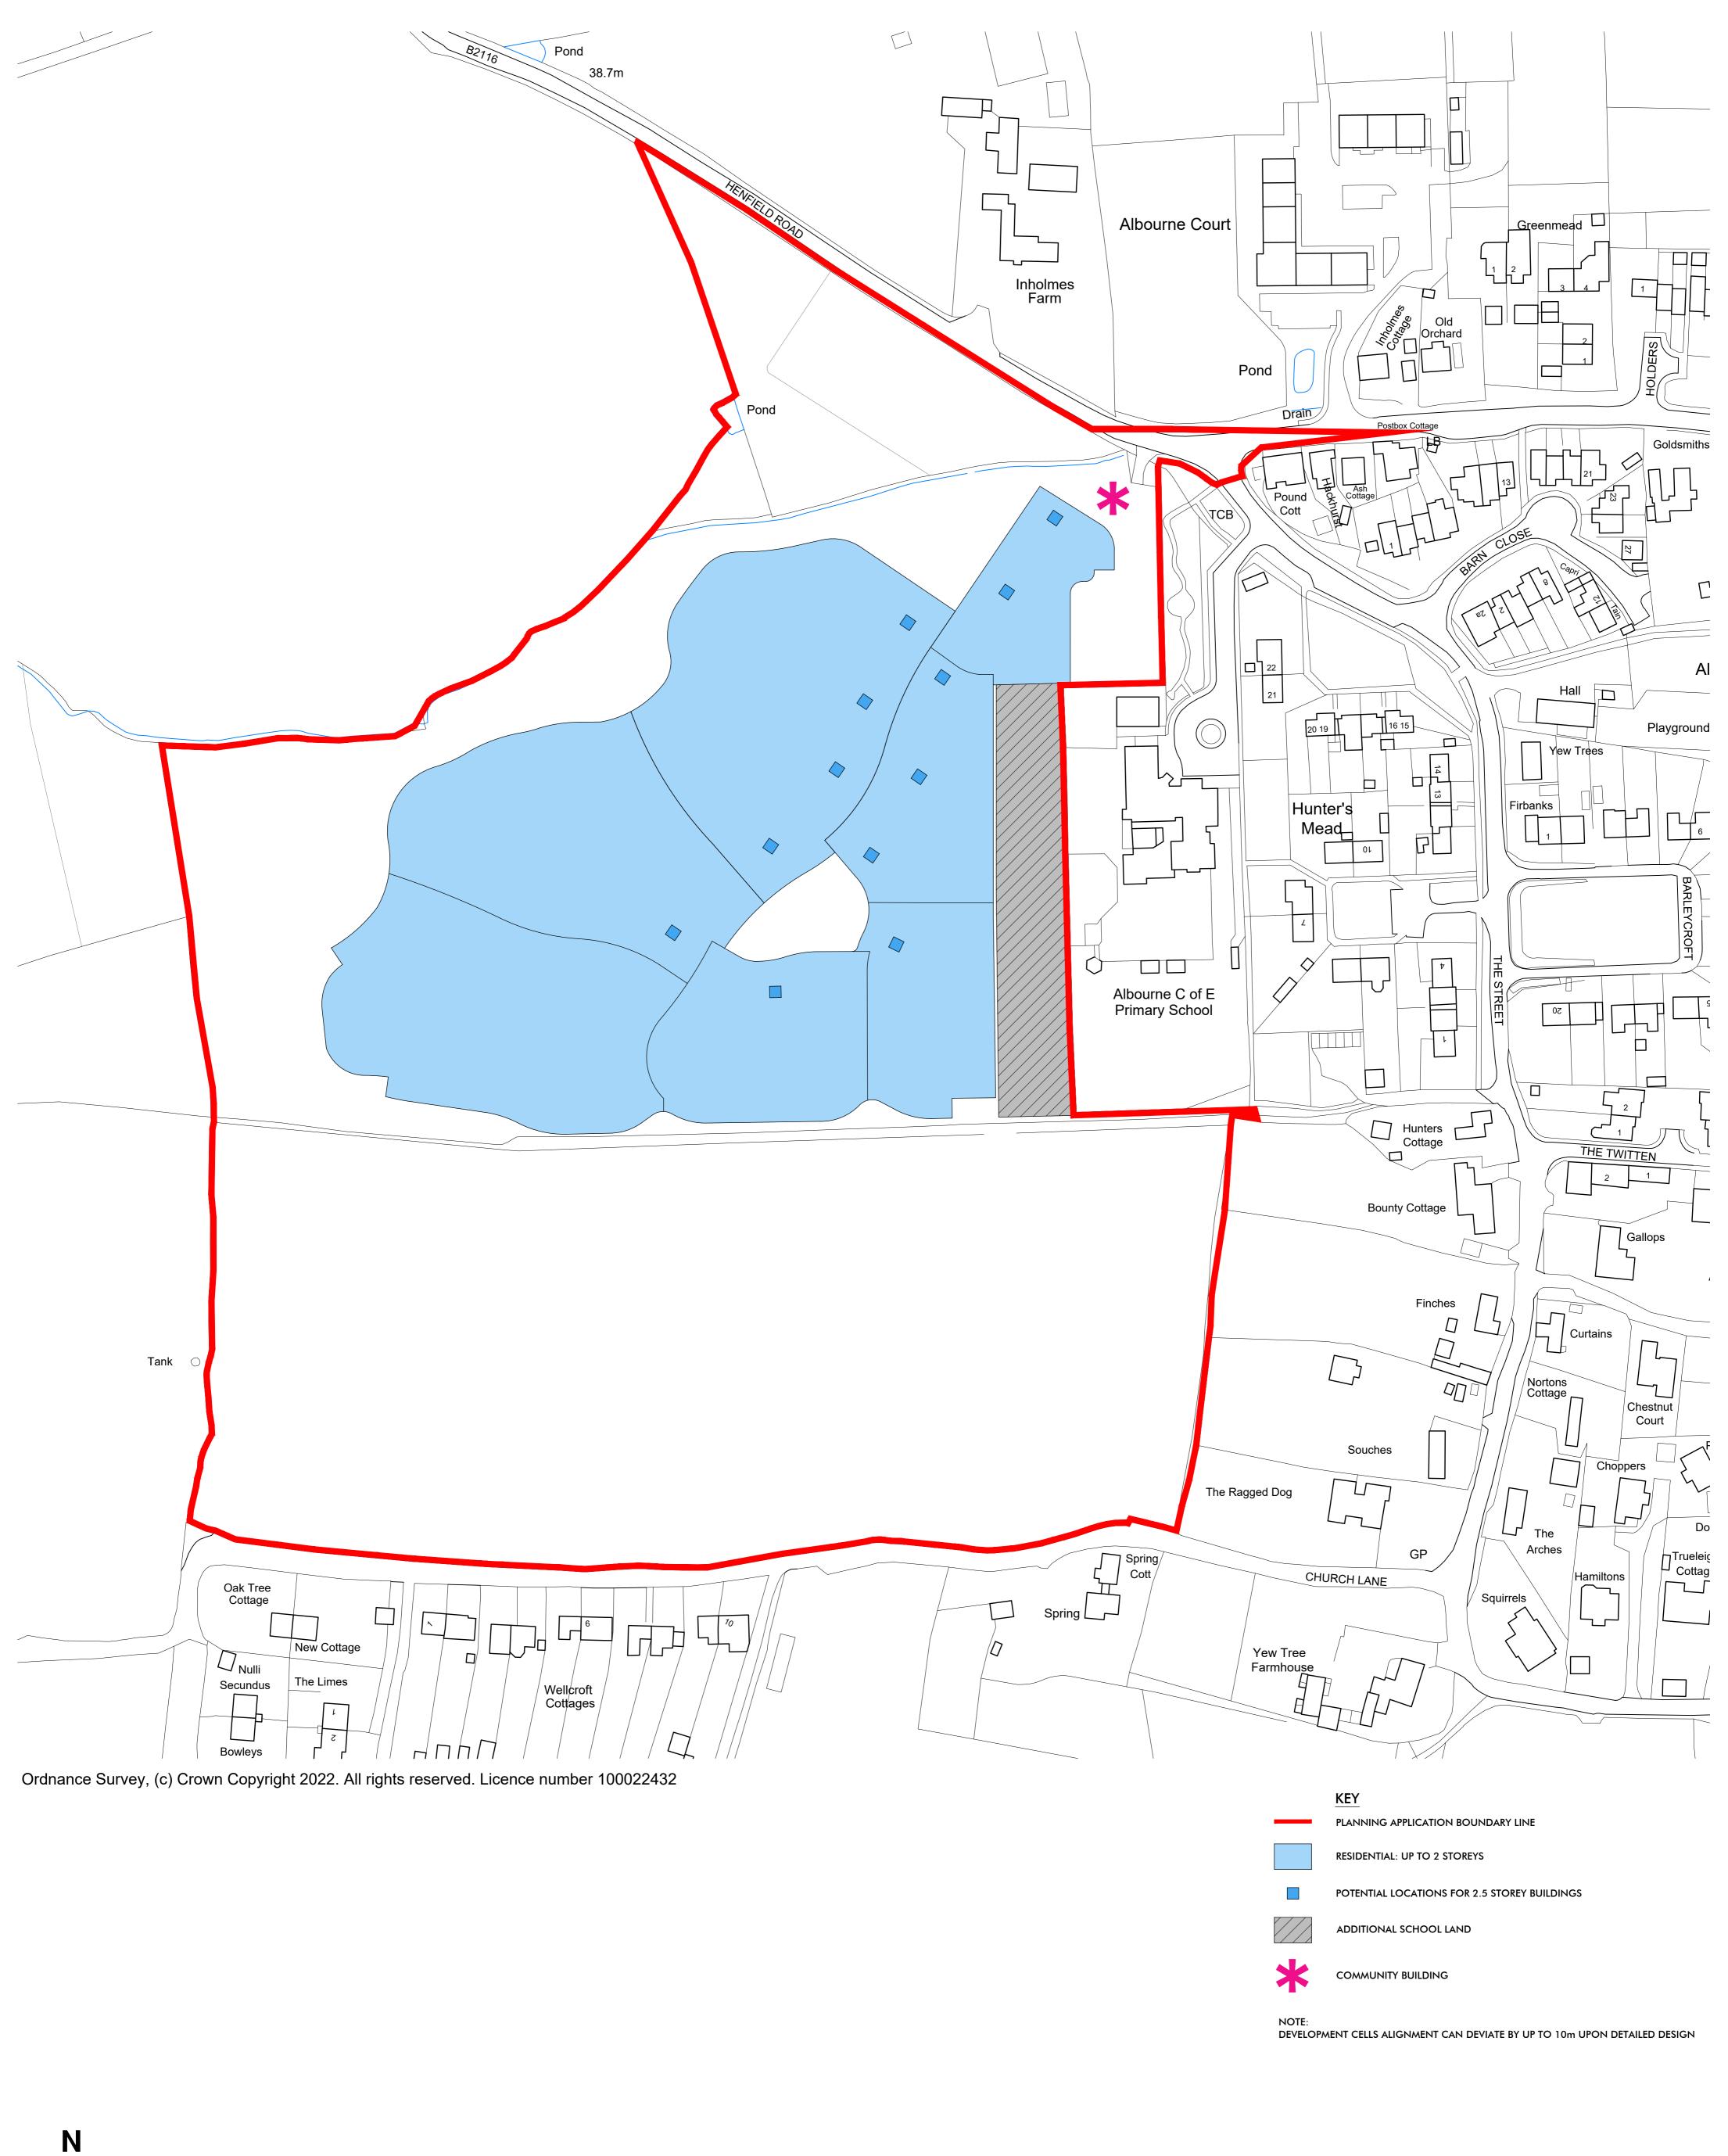

| Client: CROUDACE HOMES GROUP     | Drawing Title: BUILDING HEIGHT | Drawing Title: BUILDING HEIGHTS PLAN |          |          |                      | Omega      | Project No'                                                        | Class | Dwg No'                  | Status | Rev |
|----------------------------------|--------------------------------|--------------------------------------|----------|----------|----------------------|------------|--------------------------------------------------------------------|-------|--------------------------|--------|-----|
| Project: HENFIELD ROAD, ALBOURNE | Scale:                         | Revision Drawn Check Date            |          |          | Date                 | Architects | 3117                                                               | Α     | 1203                     | PR     | В   |
|                                  | 1:1000 @ A1                    | A<br>B                               | MP<br>MP | JH<br>JH | 16.06.22<br>13.07.22 |            | CLASS: C - COLOURED, A - BLACK<br>STATUS: SK - SKETCH, PR - PRELIM |       | NG, WD - WORKING DRAWING |        |     |