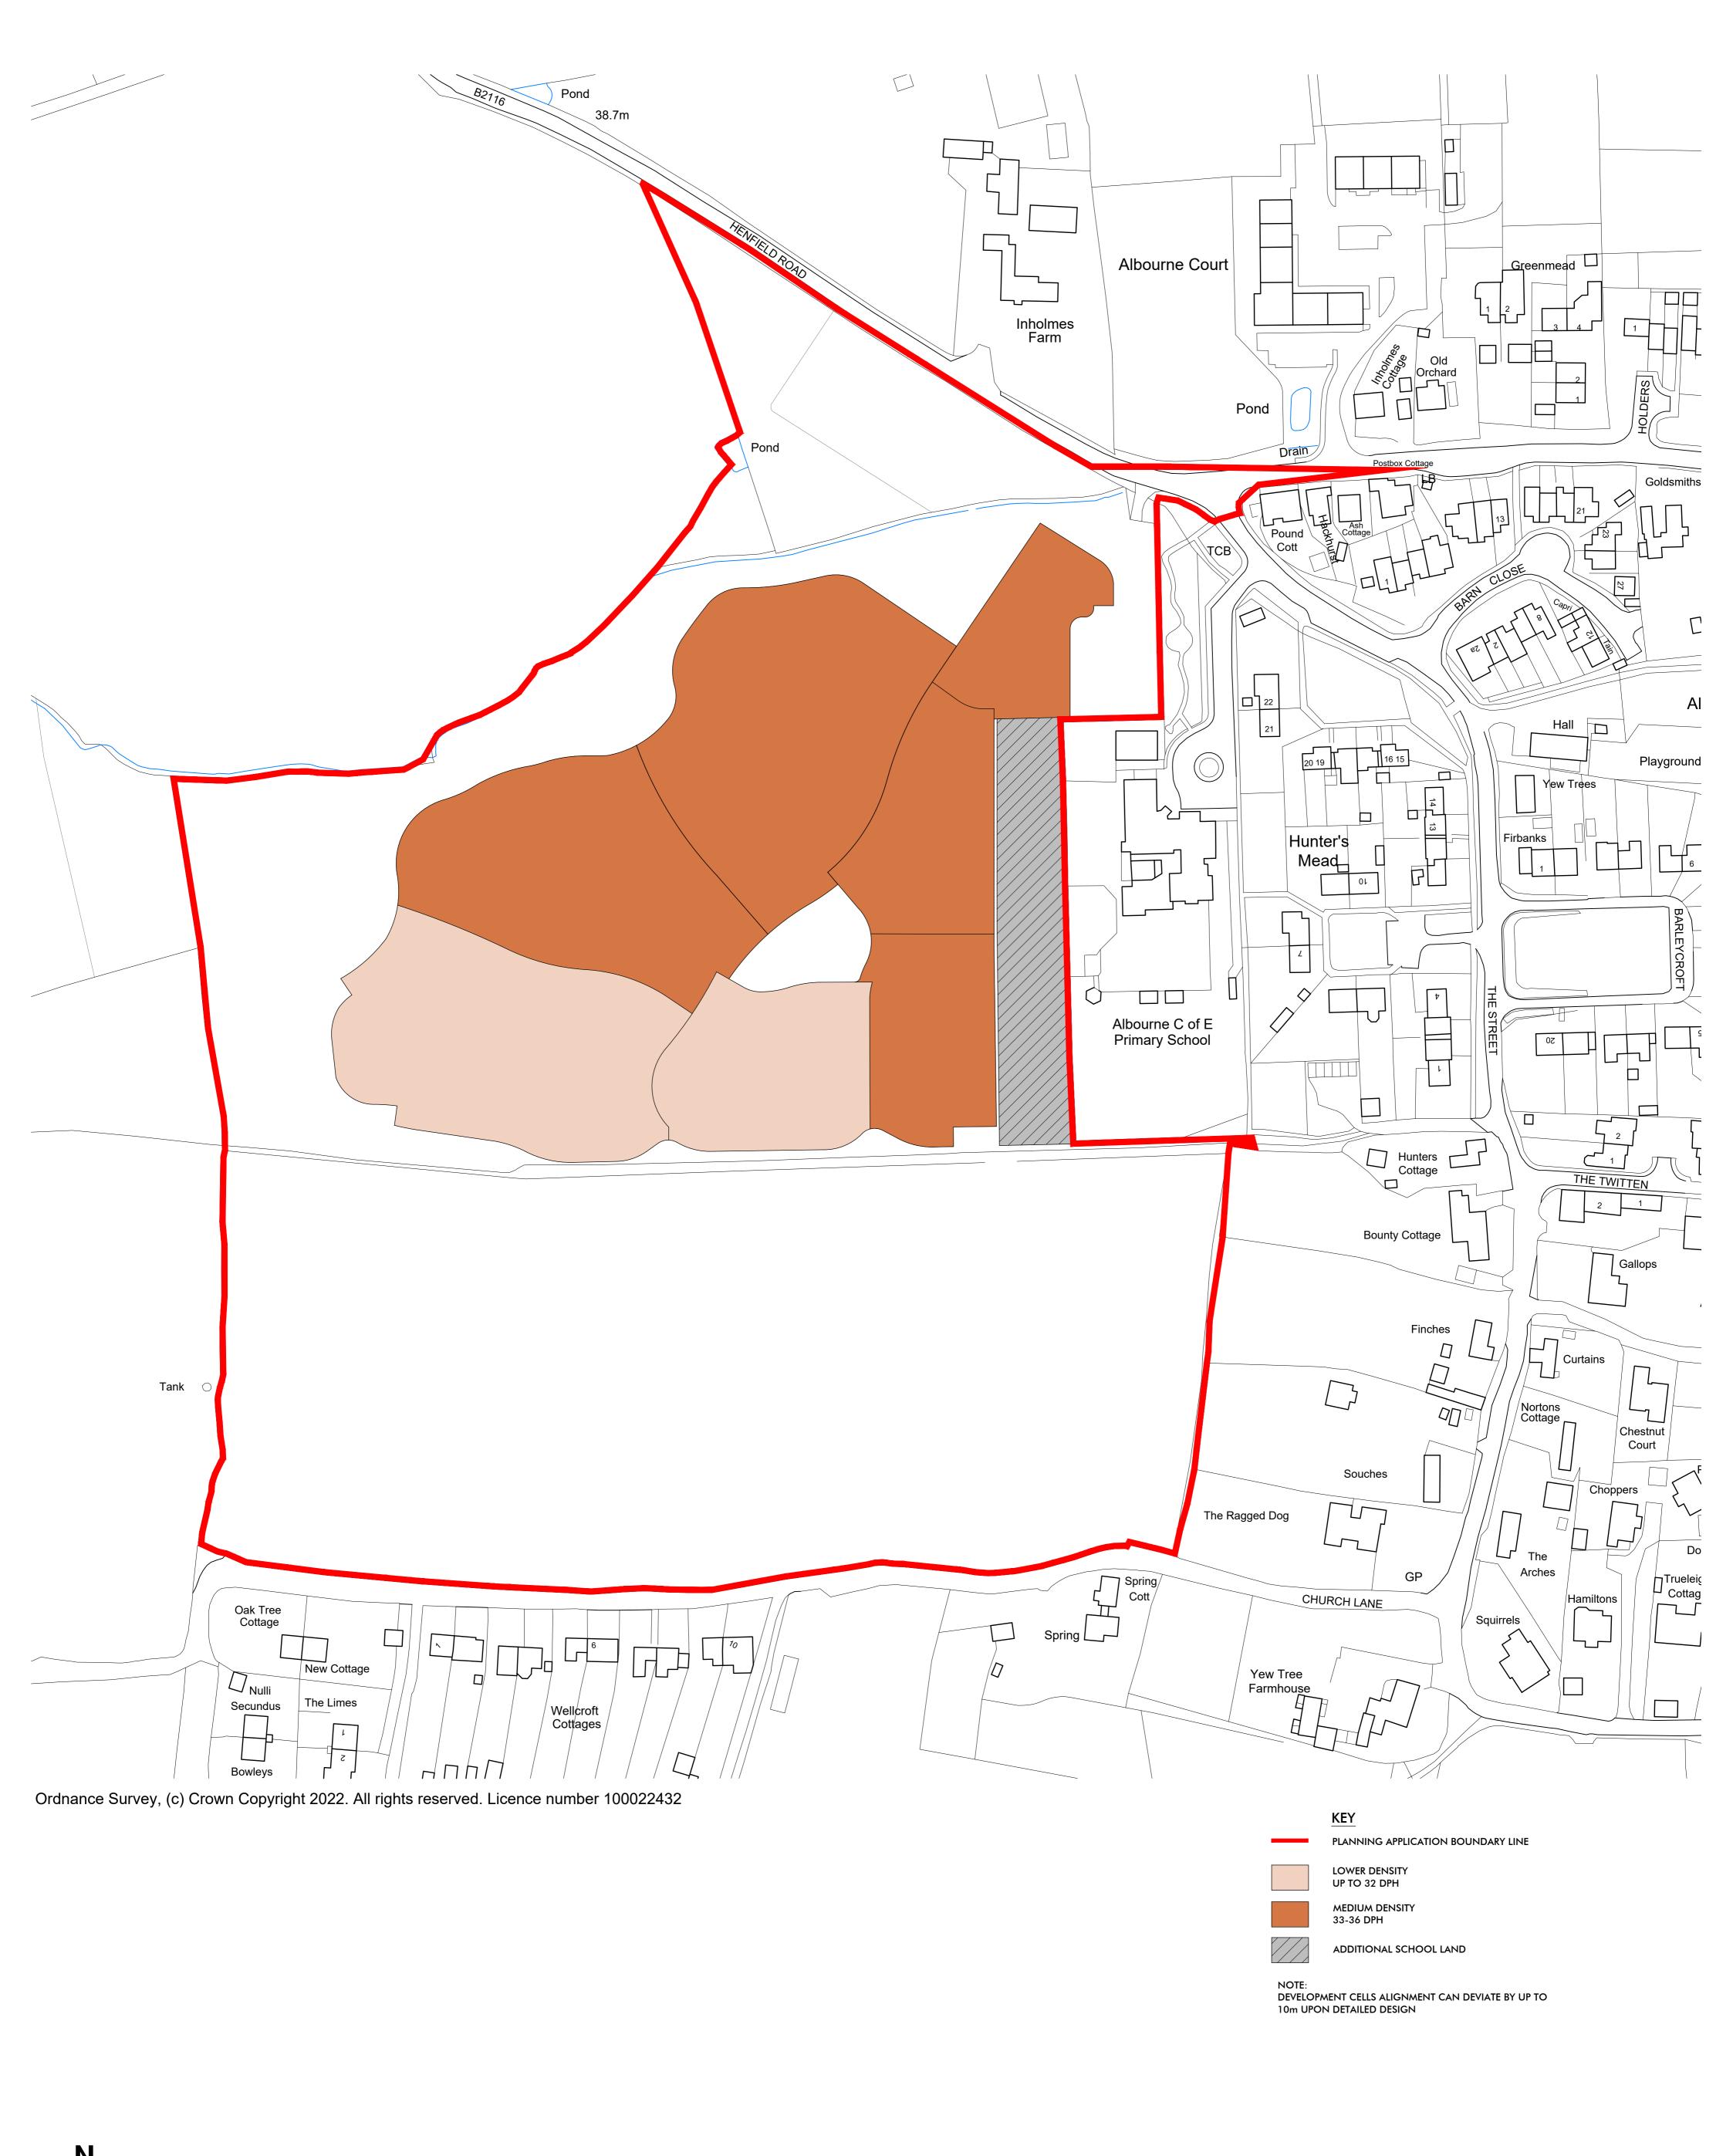

| Project: Scale: Revision            |          |       | Τ_                   | Omega<br>Architects                                          | 3117                                                               | <b>A</b> | 1204                    | PR                      | D |
|-------------------------------------|----------|-------|----------------------|--------------------------------------------------------------|--------------------------------------------------------------------|----------|-------------------------|-------------------------|---|
|                                     | on Drawn | Check | Date                 |                                                              | 311/                                                               | 14       | 12U4                    | $  \Gamma \mathbf{K}  $ | В |
| HENFIELD ROAD, ALBOURNE 1:1000 @ A1 | MP<br>MP | JH    | 16.06.22<br>13.07.22 | The Front Barn, 124 Manor Road North, Thames Ditton, K1/ UBH | CLASS: C - COLOURED, A - BLACK<br>STATUS: SK - SKETCH, PR - PRELIM |          | G, WD - WORKING DRAWING |                         |   |