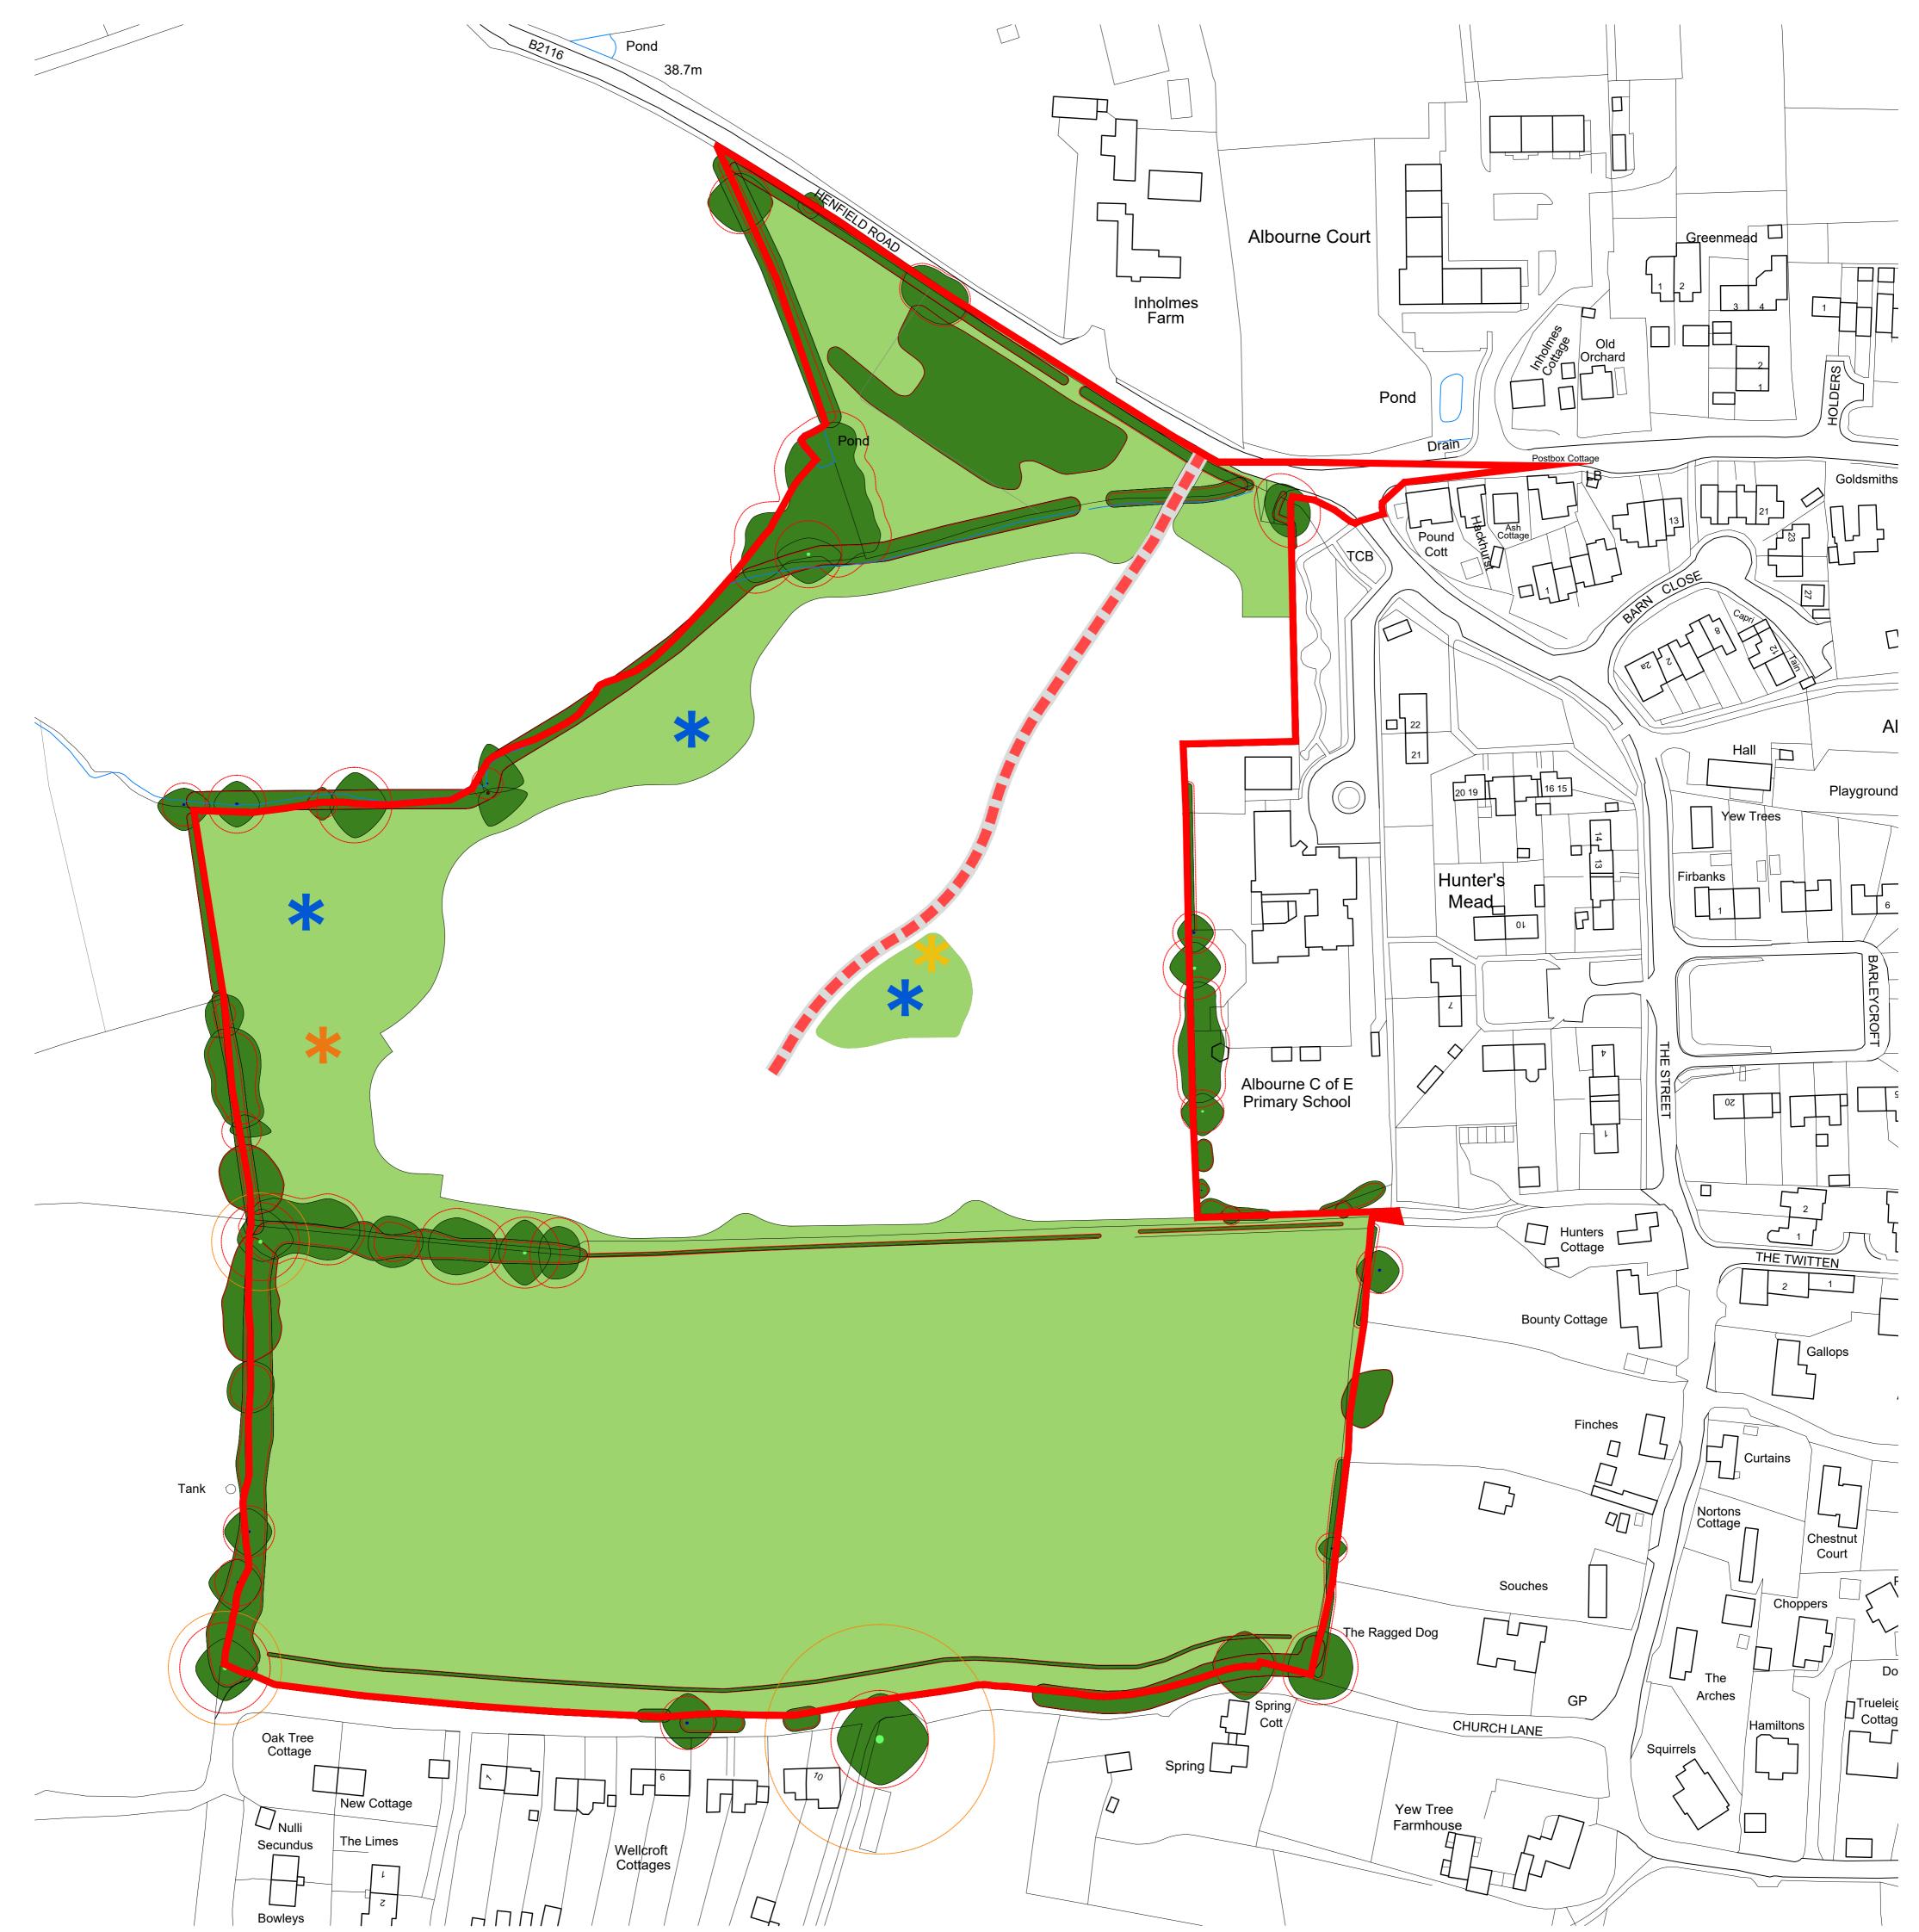

Ordnance Survey, (c) Crown Copyright 2022. All rights reserved. Licence number 100022432

DEVELOPMENT CELLS, ROAD ALIGNMENT AND OPEN SPACE BOUNDARY ALIGNMENTS CAN DEVIATE BY UP TO 10m UPON DETAILED DESIGN

PRIMARY ACCESS CORRIDOR TO INCLUDE ROAD, FOOTPATHS, CYCLE PATHS WHERE NECESSARY, SERVICE MARGINS, VERGES, SUDS WHERE INCLUDED &

NOTE:

SCALE

100 m

| Client:<br>CROUDACE HOMES GROUP | Drawing Title:<br>GREEN INFRASTRU | CTURE PL | AN                        |     |                            |                                                                                                                | Project No'                                                                                                         | Class | Dwg No' | Status | Rev |
|---------------------------------|-----------------------------------|----------|---------------------------|-----|----------------------------|----------------------------------------------------------------------------------------------------------------|---------------------------------------------------------------------------------------------------------------------|-------|---------|--------|-----|
| Project:                        | Scale:<br>1:1000 @ A1             | Revision | Revision Drawn Check Date |     | Date                       | Architects                                                                                                     | 3117                                                                                                                | A     | 1205    | PR     | В   |
| HENFIELD ROAD, ALBOURNE         |                                   | A        | MP<br>MP                  |     | JH 16.06.22<br>JH 13.07.22 | The Front Barn, 124 Manor Road North, Thames Ditton, KT7 0BH<br>T: 01372 470 313 W: www.omega-architects.co.uk |                                                                                                                     |       |         |        |     |
|                                 |                                   |          | 1011                      | 511 |                            |                                                                                                                | CLASS: C - COLOURED, A - BLACK & WHITE<br>STATUS: SK - SKETCH, PR - PREJMINARY, PL - PLANNING, WD - WORKING DRAWING |       |         |        |     |

PRIVATE FRONT GARDENS.