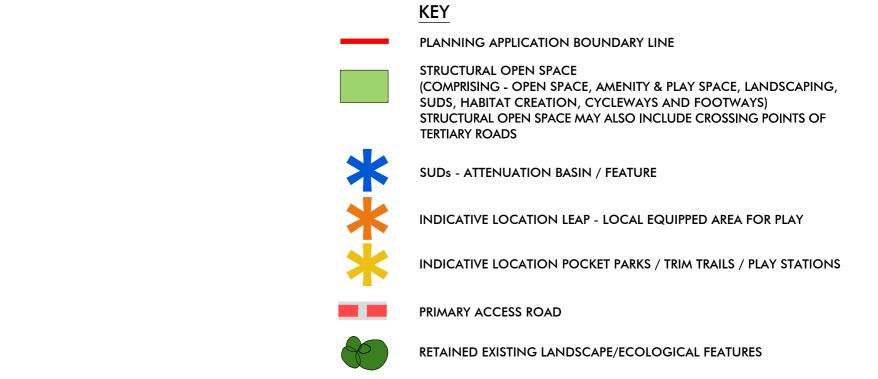

Ordnance Survey, (c) Crown Copyright 2022. All rights reserved. Licence number 100022432

DEVELOPMENT CELLS, ROAD ALIGNMENT AND OPEN SPACE BOUNDARY ALIGNMENTS CAN DEVIATE BY UP TO 10m UPON DETAILED DESIGN

PRIMARY ACCESS CORRIDOR TO INCLUDE ROAD, FOOTPATHS, CYCLE PATHS WHERE NECESSARY, SERVICE MARGINS, VERGES, SUDS WHERE INCLUDED &

NOTE:

SCALE

100 m

| Client:<br>CROUDACE HOMES GROUP | Drawing Title:<br>GREEN INFRASTRU | CTURE PL | AN                        |     |                            |                                                                                                                | Project No'                                                                                                         | Class | Dwg No' | Status | Rev |
|---------------------------------|-----------------------------------|----------|---------------------------|-----|----------------------------|----------------------------------------------------------------------------------------------------------------|---------------------------------------------------------------------------------------------------------------------|-------|---------|--------|-----|
| Project:                        | Scale:<br>1:1000 @ A1             | Revision | Revision Drawn Check Date |     | Date                       | Architects                                                                                                     | 3117                                                                                                                | A     | 1205    | PR     | В   |
| HENFIELD ROAD, ALBOURNE         |                                   | A        | MP<br>MP                  |     | JH 16.06.22<br>JH 13.07.22 | The Front Barn, 124 Manor Road North, Thames Ditton, KT7 0BH<br>T: 01372 470 313 W: www.omega-architects.co.uk |                                                                                                                     |       |         |        |     |
|                                 |                                   |          | 1011                      | 511 |                            |                                                                                                                | CLASS: C - COLOURED, A - BLACK & WHITE<br>STATUS: SK - SKETCH, PR - PREJMINARY, PL - PLANNING, WD - WORKING DRAWING |       |         |        |     |

PRIVATE FRONT GARDENS.