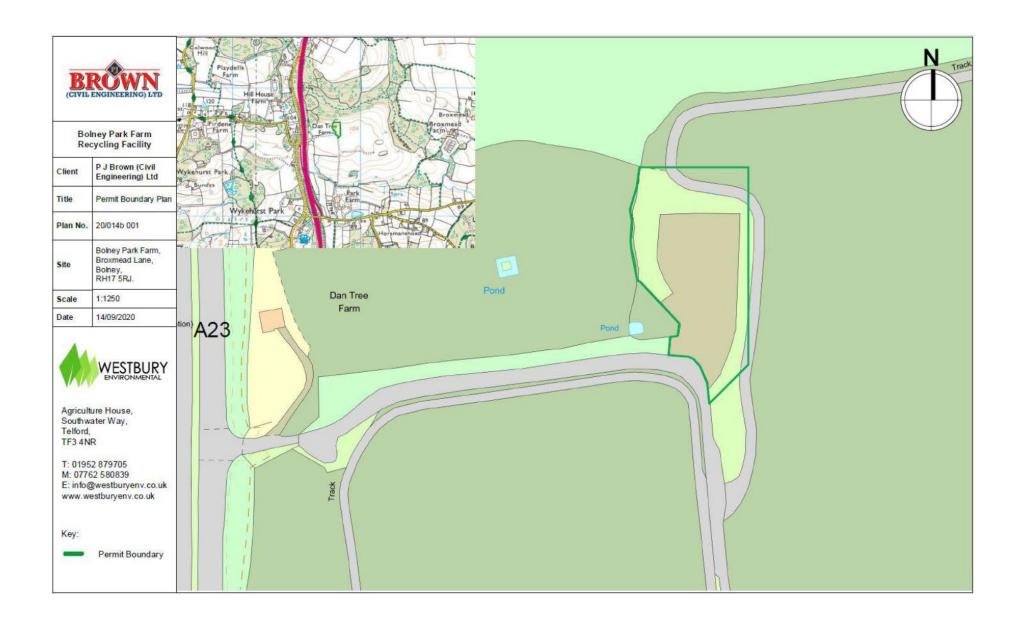

#### 2 SITE LOCATION and CHARACTERISTICS

- 2.1 The compound the subject of this response is circa 0.7 hectares and a parcel of land located on former farmland to the rear (east) of a permitted dwelling at Dan Tree Farm where the area of leased land is at odds with the plan provided by Mid Sussex Council under cover of their questionnaire Ref EF/18/0446
- The Site shares an access directly to/from the A23 where PJ Brown (Civil Engineering) Ltd have a right of way over to the adopted highway.