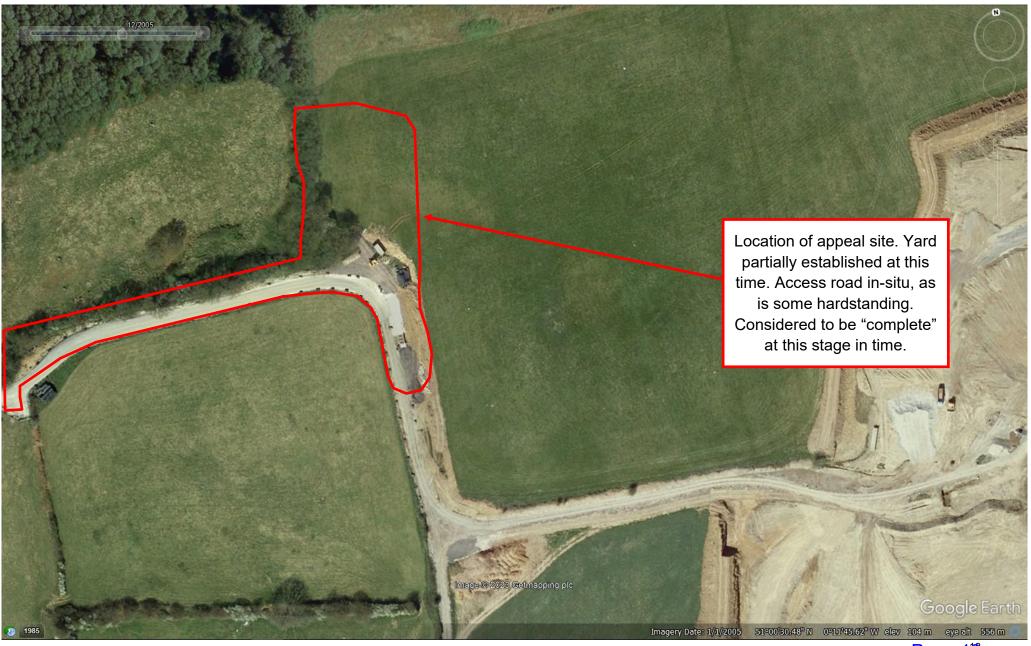

- 5.4 By May 2010 it is clear that the proposed uses would have been well established and it is clear from aerial photographs dating from March 2012 (and prior to) that this use has been gradually developed and ongoing at the Application Site.
- 5.5 A timeline series of aerial photographs to support the historical operational use of the Site and includes photos dated 2007, 2012, 2014, 2015 and 2018.

| Date           | Aerial Photograph Description                                                                                                                                                                                                                                                                                                                                                                         |
|----------------|-------------------------------------------------------------------------------------------------------------------------------------------------------------------------------------------------------------------------------------------------------------------------------------------------------------------------------------------------------------------------------------------------------|
| 2007           | This image shows storage activities taking place immediately to the east of the vegetation that separates Dan Tree Farm and the Bolney Park Farm compound.                                                                                                                                                                                                                                            |
| March 2012     | This is the earliest photographic evidence showing well established activities on the Application Site.                                                                                                                                                                                                                                                                                               |
| September 2012 | This photo shows the continued use of the site for storage purposes.                                                                                                                                                                                                                                                                                                                                  |
| June 2013      | This photo shows that the storage use on the site has altered in what is being stored on site. Whilst previously containers were being stored there are now a number of skips and road plannings on the site. This image also shows that activities to the east of the Application Site have ceased and have moved to the southwest of the appeal site where operational works were being undertaken. |
| April 2015     | This image once again shows the use of the Application Site for storage purposes, and operational works being undertaken on land to the southwest of the Site. It is also evident from this aerial photo that waste material is being stored on the Application Site.                                                                                                                                 |