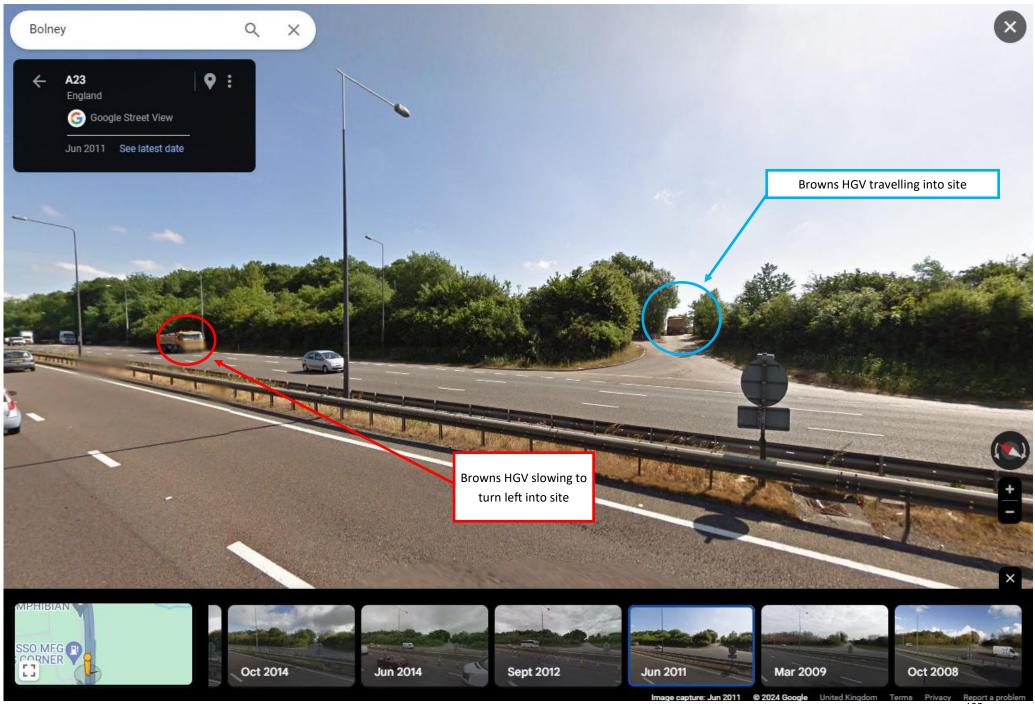

# **APPENDIX 3**

Site Visit - JN 03 01 19

Arrival 11:00 - depart 11:45

Heading south on the A23, I pulled into the shared access for Dan Tree Farm (and 'the site') and was following a large PJ Browns HGV. At the access we had to wait, whilst another large PJ Browns HGV exited the site (it is difficult for two vehicles to pass).

I did not see the vehicle empty a load as was accessing the Dan Tree Farm site to conduct a site visit in respect of a current planning application on the adjacent land. However whilst at the eastern end of the Dan Tree Farm site, through the tree line (which shares a boundary with 'the site'), I could see a front loader moving material from the south to the north east corner of the site.

Upon completion of the Dan Tree farm site inspection, I entered 'the site' to the right of the gated access. Here I could see what looked like a new post for a gate. I could also see PJ Browns HGV parked on the access track (DSC01456, DSC01478, DSC01479).