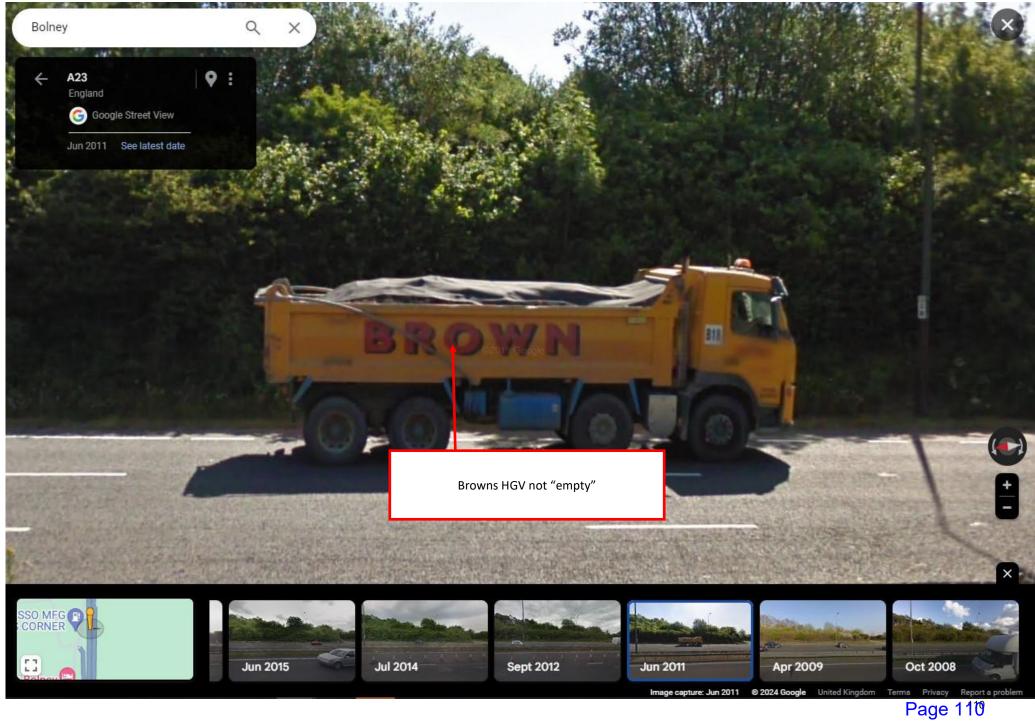

# **APPENDIX 3**

Site Visit - JN 03 01 19

Arrival 11:00 - depart 11:45

Heading south on the A23, I pulled into the shared access for Dan Tree Farm (and 'the site') and was following a large PJ Browns HGV. At the access we had to wait, whilst another large PJ Browns HGV exited the site (it is difficult for two vehicles to pass).