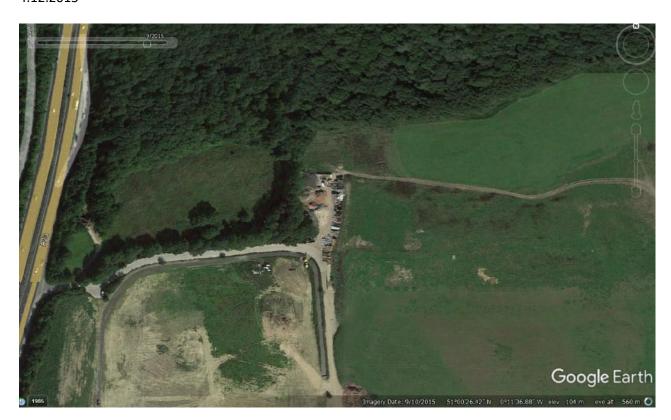

| Date           | Aerial Photograph Description                                                                                                                                                                                                                                                                                                                                                                         |
|----------------|-------------------------------------------------------------------------------------------------------------------------------------------------------------------------------------------------------------------------------------------------------------------------------------------------------------------------------------------------------------------------------------------------------|
| 2007           | This image shows storage activities taking place immediately to the east of the vegetation that separates Dan Tree Farm and the Bolney Park Farm compound.                                                                                                                                                                                                                                            |
| March 2012     | This is the earliest photographic evidence showing well established activities on the Application Site.                                                                                                                                                                                                                                                                                               |
| September 2012 | This photo shows the continued use of the site for storage purposes.                                                                                                                                                                                                                                                                                                                                  |
| June 2013      | This photo shows that the storage use on the site has altered in what is being stored on site. Whilst previously containers were being stored there are now a number of skips and road plannings on the site. This image also shows that activities to the east of the Application Site have ceased and have moved to the southwest of the appeal site where operational works were being undertaken. |
| April 2015     | This image once again shows the use of the Application Site for storage purposes, and operational works being undertaken on land to the southwest of the Site. It is also evident from this aerial photo that waste material is being stored on the Application Site.                                                                                                                                 |

| September 2015 | This aerial photo confirms that the activities on the Application Site continued, whilst also showing the use of the site for storage purposes.                 |
|----------------|-----------------------------------------------------------------------------------------------------------------------------------------------------------------|
| May 2018       | This photo shows the Application Site being used quite extensively for both the importation, deposit, and processing of waste, alongside the storage use.       |
| August 2018    | This photo shows the Application Site being used quite extensively for both the importation, deposit, and processing of waste, as well as storage.              |
| October 2018   | This photo shows that the storage use has moved further south due to waste recycling activities taking place in the northern most area of the Application Site. |