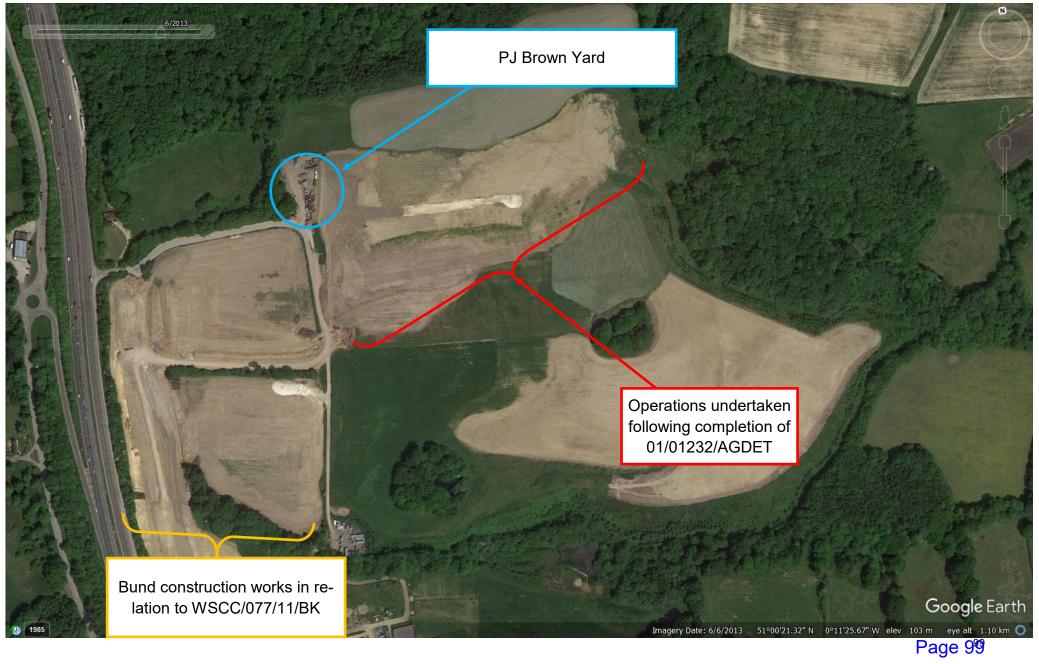

| Date           | Aerial Photograph Description                                                                                                                                                                                                                                                                                                                                                                         |
|----------------|-------------------------------------------------------------------------------------------------------------------------------------------------------------------------------------------------------------------------------------------------------------------------------------------------------------------------------------------------------------------------------------------------------|
| 2007           | This image shows storage activities taking place immediately to the east of the vegetation that separates Dan Tree Farm and the Bolney Park Farm compound.                                                                                                                                                                                                                                            |
| March 2012     | This is the earliest photographic evidence showing well established activities on the Application Site.                                                                                                                                                                                                                                                                                               |
| September 2012 | This photo shows the continued use of the site for storage purposes.                                                                                                                                                                                                                                                                                                                                  |
| June 2013      | This photo shows that the storage use on the site has altered in what is being stored on site. Whilst previously containers were being stored there are now a number of skips and road plannings on the site. This image also shows that activities to the east of the Application Site have ceased and have moved to the southwest of the appeal site where operational works were being undertaken. |
| April 2015     | This image once again shows the use of the Application Site for storage purposes, and operational works being undertaken on land to the southwest of the Site. It is also evident from this aerial photo that waste material is being stored on the Application Site.                                                                                                                                 |