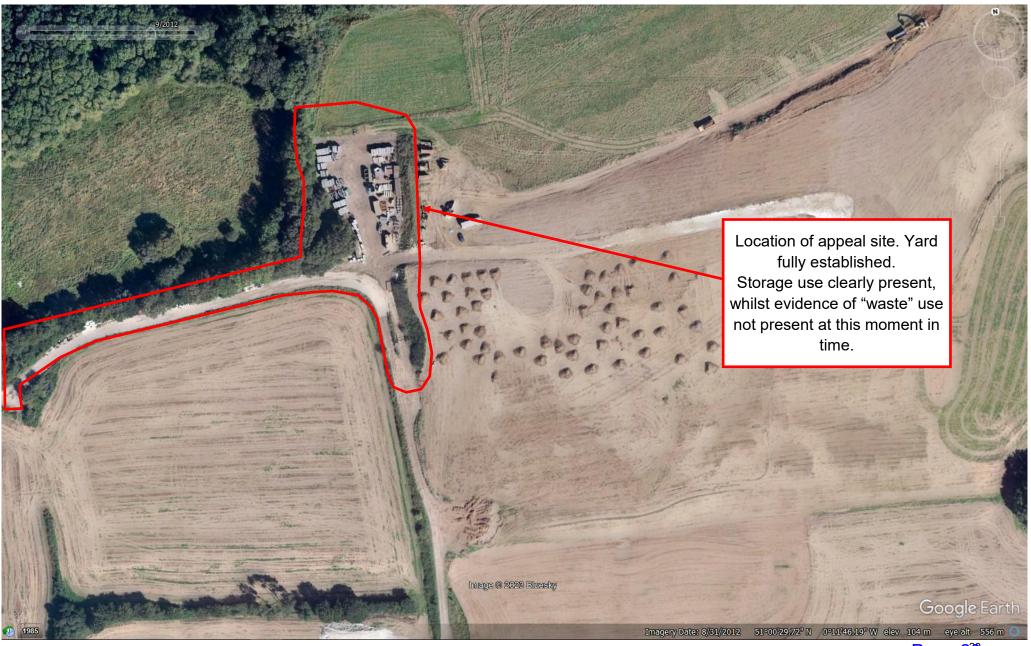

| Date           | Aerial Photograph Description                                                                                                                                                                                                                                                                                                                                                                         |
|----------------|-------------------------------------------------------------------------------------------------------------------------------------------------------------------------------------------------------------------------------------------------------------------------------------------------------------------------------------------------------------------------------------------------------|
| 2007           | This image shows storage activities taking place immediately to the east of the vegetation that separates Dan Tree Farm and the Bolney Park Farm compound.                                                                                                                                                                                                                                            |
| March 2012     | This is the earliest photographic evidence showing well established activities on the Application Site.                                                                                                                                                                                                                                                                                               |
| September 2012 | This photo shows the continued use of the site for storage purposes.                                                                                                                                                                                                                                                                                                                                  |
| June 2013      | This photo shows that the storage use on the site has altered in what is being stored on site. Whilst previously containers were being stored there are now a number of skips and road plannings on the site. This image also shows that activities to the east of the Application Site have ceased and have moved to the southwest of the appeal site where operational works were being undertaken. |
| April 2015     | This image once again shows the use of the Application Site for storage purposes, and operational works being undertaken on land to the southwest of the Site. It is also evident from this aerial photo that waste material is being stored on the Application Site.                                                                                                                                 |