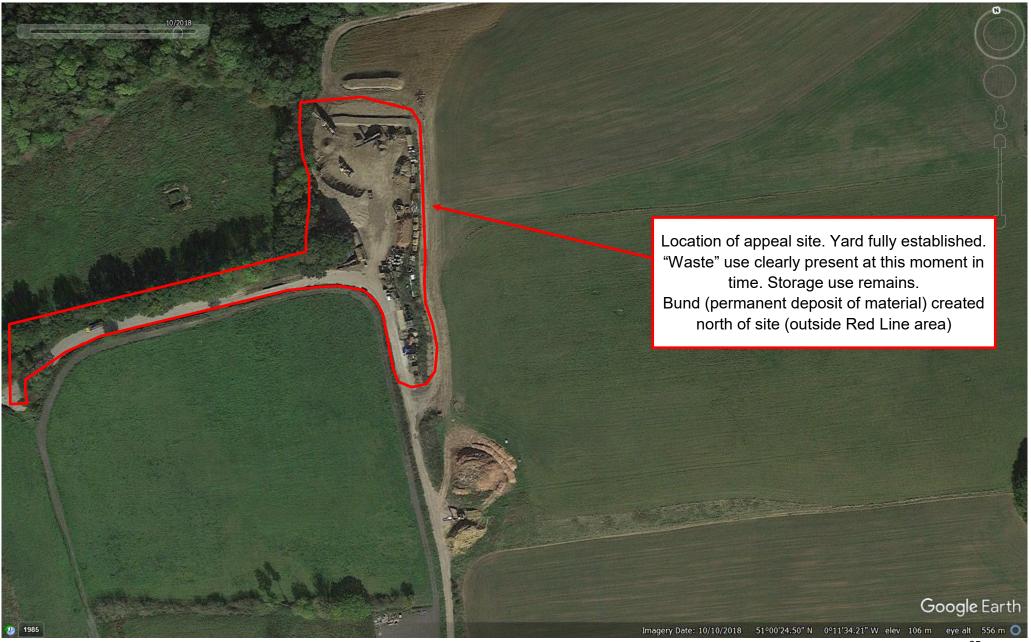

| September 2015 | This aerial photo confirms that the activities on the Application Site continued, whilst also showing the use of the site for storage purposes.                 |
|----------------|-----------------------------------------------------------------------------------------------------------------------------------------------------------------|
| May 2018       | This photo shows the Application Site being used quite extensively for both the importation, deposit, and processing of waste, alongside the storage use.       |
| August 2018    | This photo shows the Application Site being used quite extensively for both the importation, deposit, and processing of waste, as well as storage.              |
| October 2018   | This photo shows that the storage use has moved further south due to waste recycling activities taking place in the northern most area of the Application Site. |