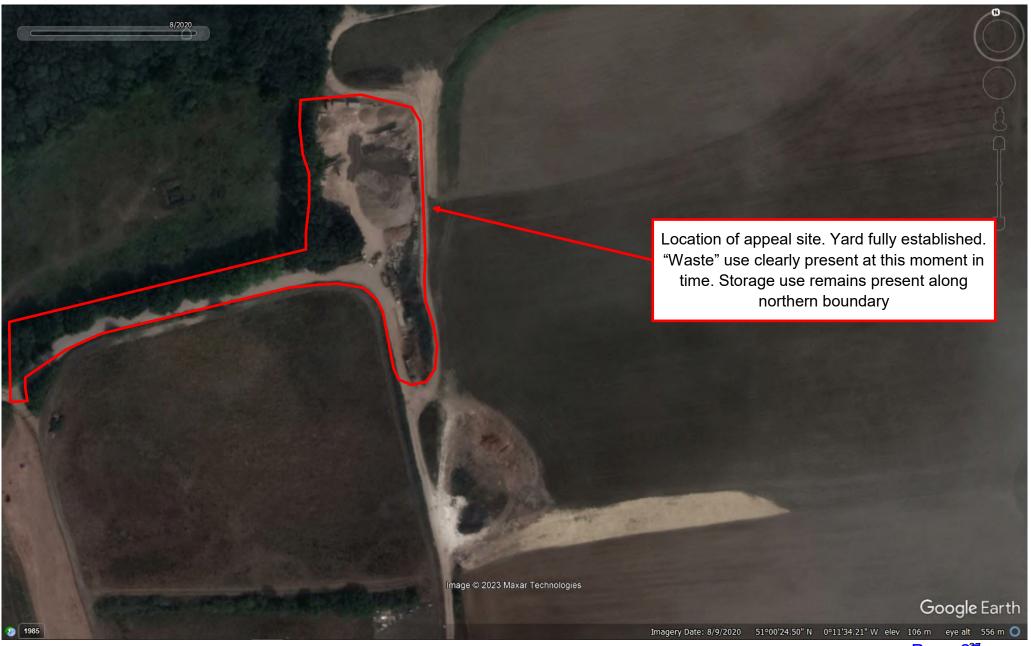

# **APPENDIX 4**

- 5.4 By May 2010 it is clear that the proposed uses would have been well established and it is clear from aerial photographs dating from March 2012 (and prior to) that this use has been gradually developed and ongoing at the Application Site.
- 5.5 A timeline series of aerial photographs to support the historical operational use of the Site and includes photos dated 2007, 2012, 2014, 2015 and 2018.

| Date           | Aerial Photograph Description                                                                                                                                                                                                                                                                                                                                                                         |
|----------------|-------------------------------------------------------------------------------------------------------------------------------------------------------------------------------------------------------------------------------------------------------------------------------------------------------------------------------------------------------------------------------------------------------|
| 2007           | This image shows storage activities taking place immediately to the east of the vegetation that separates Dan Tree Farm and the Bolney Park Farm compound.                                                                                                                                                                                                                                            |
| March 2012     | This is the earliest photographic evidence showing well established activities on the Application Site.                                                                                                                                                                                                                                                                                               |
| September 2012 | This photo shows the continued use of the site for storage purposes.                                                                                                                                                                                                                                                                                                                                  |
| June 2013      | This photo shows that the storage use on the site has altered in what is being stored on site. Whilst previously containers were being stored there are now a number of skips and road plannings on the site. This image also shows that activities to the east of the Application Site have ceased and have moved to the southwest of the appeal site where operational works were being undertaken. |
| April 2015     | This image once again shows the use of the Application Site for storage purposes, and operational works being undertaken on land to the southwest of the Site. It is also evident from this aerial photo that waste material is being stored on the Application Site.                                                                                                                                 |

| September 2015 | This aerial photo confirms that the activities on the Application Site continued, whilst also showing the use of the site for storage purposes.                 |
|----------------|-----------------------------------------------------------------------------------------------------------------------------------------------------------------|
| May 2018       | This photo shows the Application Site being used quite extensively for both the importation, deposit, and processing of waste, alongside the storage use.       |
| August 2018    | This photo shows the Application Site being used quite extensively for both the importation, deposit, and processing of waste, as well as storage.              |
| October 2018   | This photo shows that the storage use has moved further south due to waste recycling activities taking place in the northern most area of the Application Site. |

- An aerial photograph from April 2020 also shows a similar character of use with plant and machinery storage containers and skips, piles of material (including processed and crushed concrete and road plannings). In all of the aerial photographs witnesses have been able to identify the large machines used for screening and crushing concrete to create aggregates.
- An additional number of other supporting documents are also included as part of this questionnaire which support the use of the facility for the importation, deposit, re-use and recycling of waste material and the use of the land for storage purposes including:
  - Documents from Finning UK & Ireland Ltd Six 'daily service reports' relating to field repairs
    at Bolney dated from 2004 in addition to an email dated 11 December 2018 which confirms
    that they undertook warranty work and general repairs to concrete crushing, screening
    equipment, and repairs to excavators including shovels and dozers at the site since 2006
  - A letter from Pirtek confirming that they 'have been continuously carrying out onsite repairs
    for plant and auxiliary equipment for the past 10 years', with works orders confirming plant
    repairs, albeit with records only dating from 2014. A letter from Stallion Testing is also
    enclosed.