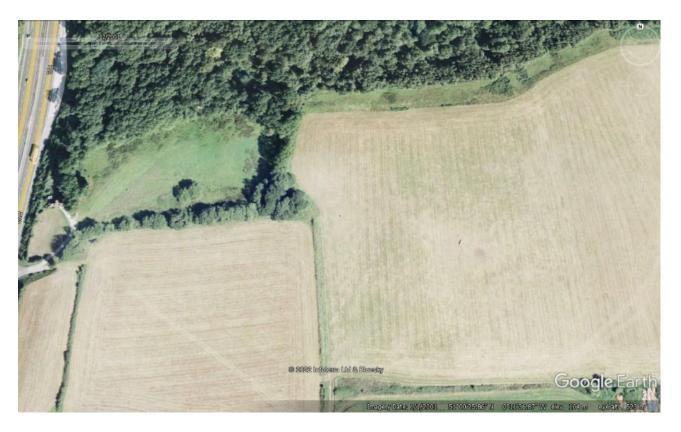

- 5.4 By May 2010 it is clear that the proposed uses would have been well established and it is clear from aerial photographs dating from March 2012 (and prior to) that this use has been gradually developed and ongoing at the Application Site.
- 5.5 A timeline series of aerial photographs to support the historical operational use of the Site and includes photos dated 2007, 2012, 2014, 2015 and 2018.

| Date           | Aerial Photograph Description                                                                                                                                                                                                                                                                                                                                                                         |
|----------------|-------------------------------------------------------------------------------------------------------------------------------------------------------------------------------------------------------------------------------------------------------------------------------------------------------------------------------------------------------------------------------------------------------|
| 2007           | This image shows storage activities taking place immediately to the east of the vegetation that separates Dan Tree Farm and the Bolney Park Farm compound.                                                                                                                                                                                                                                            |
| March 2012     | This is the earliest photographic evidence showing well established activities on the Application Site.                                                                                                                                                                                                                                                                                               |
| September 2012 | This photo shows the continued use of the site for storage purposes.                                                                                                                                                                                                                                                                                                                                  |
| June 2013      | This photo shows that the storage use on the site has altered in what is being stored on site. Whilst previously containers were being stored there are now a number of skips and road plannings on the site. This image also shows that activities to the east of the Application Site have ceased and have moved to the southwest of the appeal site where operational works were being undertaken. |
| April 2015     | This image once again shows the use of the Application Site for storage purposes, and operational works being undertaken on land to the southwest of the Site. It is also evident from this aerial photo that waste material is being stored on the Application Site.                                                                                                                                 |