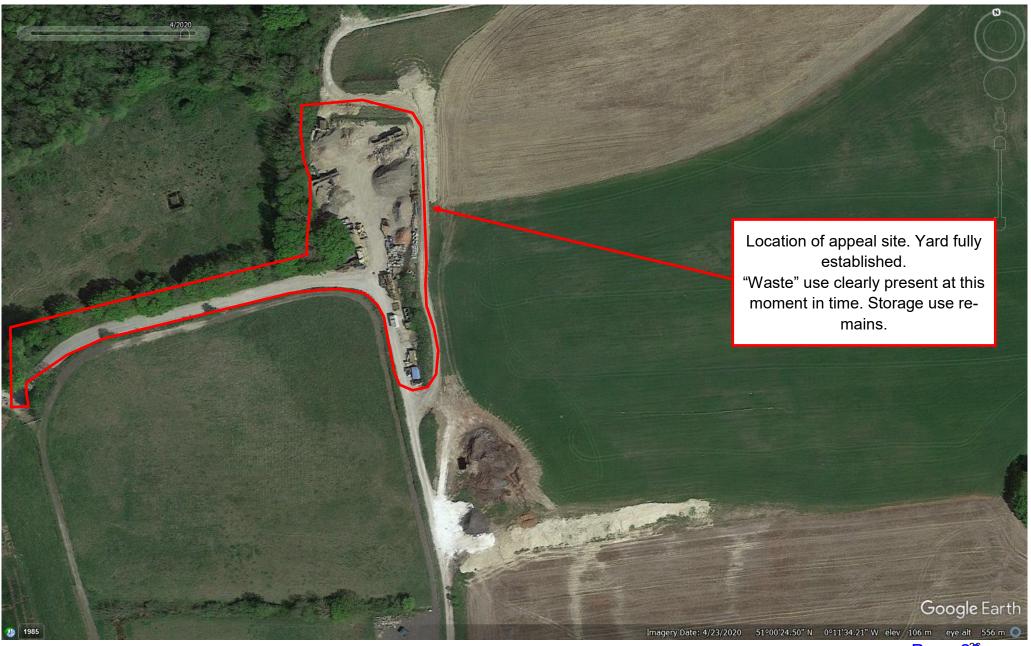

# **APPENDIX 4**

- 5.4 By May 2010 it is clear that the proposed uses would have been well established and it is clear from aerial photographs dating from March 2012 (and prior to) that this use has been gradually developed and ongoing at the Application Site.
- 5.5 A timeline series of aerial photographs to support the historical operational use of the Site and includes photos dated 2007, 2012, 2014, 2015 and 2018.

| Date           | Aerial Photograph Description                                                                                                                                                                                                                                                                                                                                                                         |
|----------------|-------------------------------------------------------------------------------------------------------------------------------------------------------------------------------------------------------------------------------------------------------------------------------------------------------------------------------------------------------------------------------------------------------|
| 2007           | This image shows storage activities taking place immediately to the east of the vegetation that separates Dan Tree Farm and the Bolney Park Farm compound.                                                                                                                                                                                                                                            |
| March 2012     | This is the earliest photographic evidence showing well established activities on the Application Site.                                                                                                                                                                                                                                                                                               |
| September 2012 | This photo shows the continued use of the site for storage purposes.                                                                                                                                                                                                                                                                                                                                  |
| June 2013      | This photo shows that the storage use on the site has altered in what is being stored on site. Whilst previously containers were being stored there are now a number of skips and road plannings on the site. This image also shows that activities to the east of the Application Site have ceased and have moved to the southwest of the appeal site where operational works were being undertaken. |
| April 2015     | This image once again shows the use of the Application Site for storage purposes, and operational works being undertaken on land to the southwest of the Site. It is also evident from this aerial photo that waste material is being stored on the Application Site.                                                                                                                                 |

| September 2015 | This aerial photo confirms that the activities on the Application Site continued, whilst also showing the use of the site for storage purposes.                 |
|----------------|-----------------------------------------------------------------------------------------------------------------------------------------------------------------|
| May 2018       | This photo shows the Application Site being used quite extensively for both the importation, deposit, and processing of waste, alongside the storage use.       |
| August 2018    | This photo shows the Application Site being used quite extensively for both the importation, deposit, and processing of waste, as well as storage.              |
| October 2018   | This photo shows that the storage use has moved further south due to waste recycling activities taking place in the northern most area of the Application Site. |

- An aerial photograph from April 2020 also shows a similar character of use with plant and machinery storage containers and skips, piles of material (including processed and crushed concrete and road plannings). In all of the aerial photographs witnesses have been able to identify the large machines used for screening and crushing concrete to create aggregates.
- An additional number of other supporting documents are also included as part of this questionnaire which support the use of the facility for the importation, deposit, re-use and recycling of waste material and the use of the land for storage purposes including:
  - Documents from Finning UK & Ireland Ltd Six 'daily service reports' relating to field repairs
    at Bolney dated from 2004 in addition to an email dated 11 December 2018 which confirms
    that they undertook warranty work and general repairs to concrete crushing, screening
    equipment, and repairs to excavators including shovels and dozers at the site since 2006
  - A letter from Pirtek confirming that they 'have been continuously carrying out onsite repairs
    for plant and auxiliary equipment for the past 10 years', with works orders confirming plant
    repairs, albeit with records only dating from 2014. A letter from Stallion Testing is also
    enclosed.