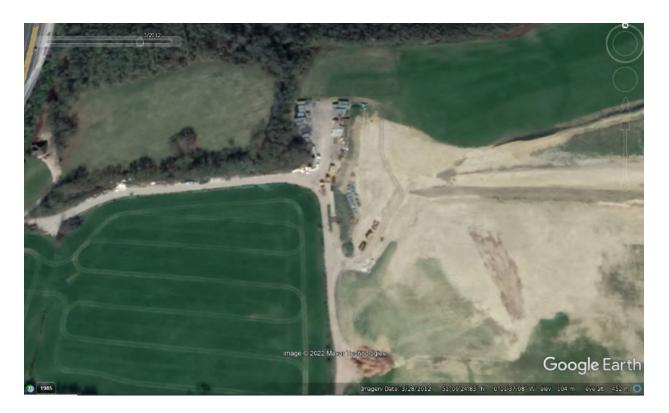

- 5.4 By May 2010 it is clear that the proposed uses would have been well established and it is clear from aerial photographs dating from March 2012 (and prior to) that this use has been gradually developed and ongoing at the Application Site.
- 5.5 A timeline series of aerial photographs to support the historical operational use of the Site and includes photos dated 2007, 2012, 2014, 2015 and 2018.

| Date           | Aerial Photograph Description                                                                                                                                                                                                                                                                                                                                                                         |
|----------------|-------------------------------------------------------------------------------------------------------------------------------------------------------------------------------------------------------------------------------------------------------------------------------------------------------------------------------------------------------------------------------------------------------|
| 2007           | This image shows storage activities taking place immediately to the east of the vegetation that separates Dan Tree Farm and the Bolney Park Farm compound.                                                                                                                                                                                                                                            |
| March 2012     | This is the earliest photographic evidence showing well established activities on the Application Site.                                                                                                                                                                                                                                                                                               |
| September 2012 | This photo shows the continued use of the site for storage purposes.                                                                                                                                                                                                                                                                                                                                  |
| June 2013      | This photo shows that the storage use on the site has altered in what is being stored on site. Whilst previously containers were being stored there are now a number of skips and road plannings on the site. This image also shows that activities to the east of the Application Site have ceased and have moved to the southwest of the appeal site where operational works were being undertaken. |
| April 2015     | This image once again shows the use of the Application Site for storage purposes, and operational works being undertaken on land to the southwest of the Site. It is also evident from this aerial photo that waste material is being stored on the Application Site.                                                                                                                                 |