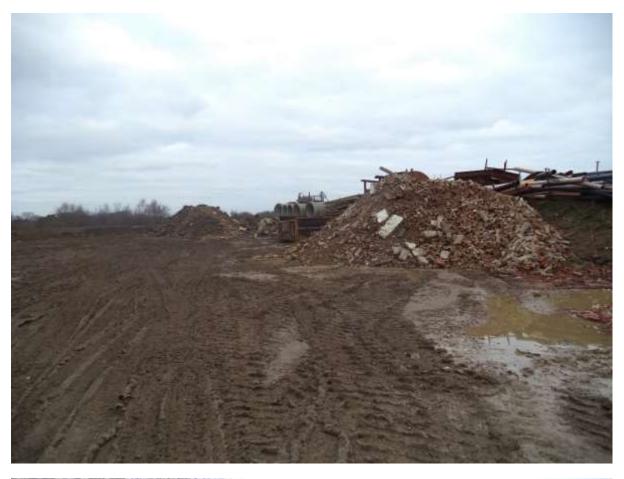

Within the main area of the site on the eastern side was a bund (approx 2.5m topped with skips, pipes, a large metal tank, and section of concrete culvert (DSC01463, DSC01468). Within the site was three main stockpiles consisting of waste bricks, and assorted C&D waste (DSC01465, DSC01466, DSC01473). Two skips were also present on this side of the site, the smaller containing waste metal and the larger consisting what appeared to include wood waste which was smouldering from a recent fire. This had an odour of burning plastic. (DSC01471, DSC01472).

To the south of the main area of the site, a bund continued along a surfaced track, alongside which was an area of building materials (including a headwall, pipes and building materials). In this location were also a number of additional metal containers and a tractor. (DSC01470, DSC01476) Further to the south, along the track, was a 360 excavator which appeared to be clearing or levelling material on the road? I did not speak with the operator who carried on despite my presence. In this location (to the east of the track) there appeared to be a large stockpile of what may have been silage? (DSC01476, DSC01459).