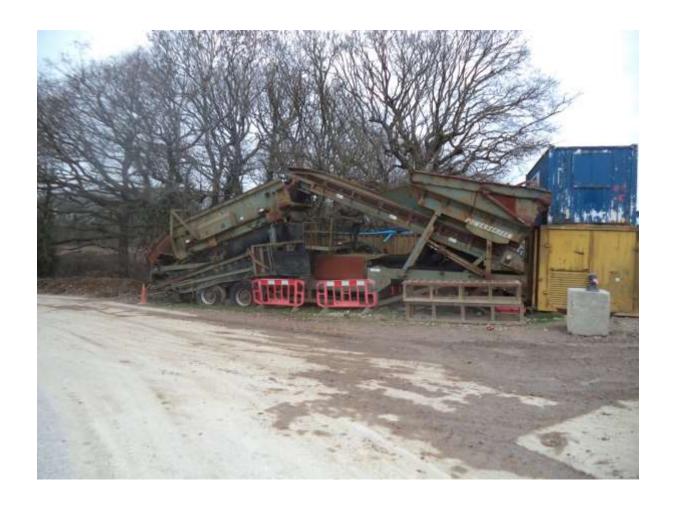

I continued up the track towards the main area of the site where there was a wheel wash present. There also appeared to be two screening devices, a number of metal containers and a PJ browns van present (DSC01462, DSC01477).