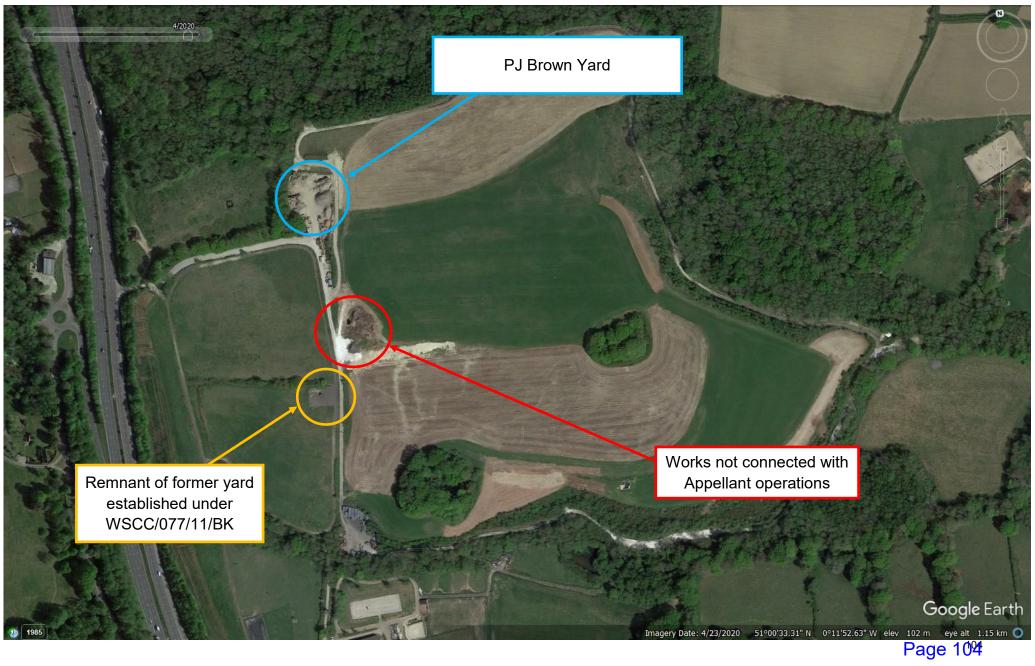

| Date           | Aerial Photograph Description                                                                                                                                                                                                                                                                                                                                                                         |
|----------------|-------------------------------------------------------------------------------------------------------------------------------------------------------------------------------------------------------------------------------------------------------------------------------------------------------------------------------------------------------------------------------------------------------|
| 2007           | This image shows storage activities taking place immediately to the east of the vegetation that separates Dan Tree Farm and the Bolney Park Farm compound.                                                                                                                                                                                                                                            |
| March 2012     | This is the earliest photographic evidence showing well established activities on the Application Site.                                                                                                                                                                                                                                                                                               |
| September 2012 | This photo shows the continued use of the site for storage purposes.                                                                                                                                                                                                                                                                                                                                  |
| June 2013      | This photo shows that the storage use on the site has altered in what is being stored on site. Whilst previously containers were being stored there are now a number of skips and road plannings on the site. This image also shows that activities to the east of the Application Site have ceased and have moved to the southwest of the appeal site where operational works were being undertaken. |
| April 2015     | This image once again shows the use of the Application Site for storage purposes, and operational works being undertaken on land to the southwest of the Site. It is also evident from this aerial photo that waste material is being stored on the Application Site.                                                                                                                                 |

| September 2015 | This aerial photo confirms that the activities on the Application Site continued, whilst also showing the use of the site for storage purposes.                 |
|----------------|-----------------------------------------------------------------------------------------------------------------------------------------------------------------|
| May 2018       | This photo shows the Application Site being used quite extensively for both the importation, deposit, and processing of waste, alongside the storage use.       |
| August 2018    | This photo shows the Application Site being used quite extensively for both the importation, deposit, and processing of waste, as well as storage.              |
| October 2018   | This photo shows that the storage use has moved further south due to waste recycling activities taking place in the northern most area of the Application Site. |

- An aerial photograph from April 2020 also shows a similar character of use with plant and machinery storage containers and skips, piles of material (including processed and crushed concrete and road plannings). In all of the aerial photographs witnesses have been able to identify the large machines used for screening and crushing concrete to create aggregates.
- An additional number of other supporting documents are also included as part of this questionnaire which support the use of the facility for the importation, deposit, re-use and recycling of waste material and the use of the land for storage purposes including:
  - Documents from Finning UK & Ireland Ltd Six 'daily service reports' relating to field repairs
    at Bolney dated from 2004 in addition to an email dated 11 December 2018 which confirms
    that they undertook warranty work and general repairs to concrete crushing, screening
    equipment, and repairs to excavators including shovels and dozers at the site since 2006
  - A letter from Pirtek confirming that they 'have been continuously carrying out onsite repairs
    for plant and auxiliary equipment for the past 10 years', with works orders confirming plant
    repairs, albeit with records only dating from 2014. A letter from Stallion Testing is also
    enclosed.