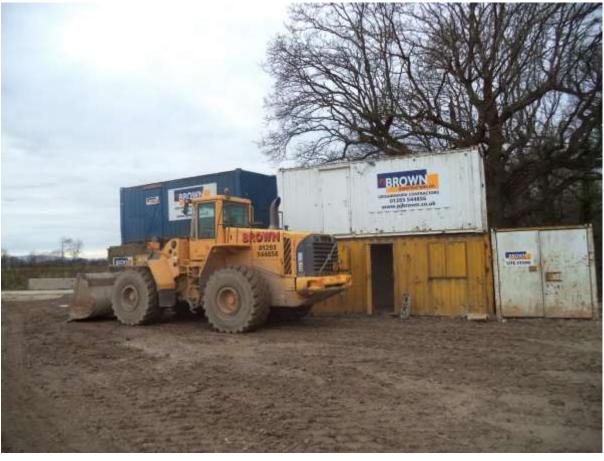

Upon completion of the Dan Tree farm site inspection, I entered 'the site' to the right of the gated access. Here I could see what looked like a new post for a gate. I could also see PJ Browns HGV parked on the access track (DSC01456, DSC01478, DSC01479).

I continued up the track towards the main area of the site where there was a wheel wash present. There also appeared to be two screening devices, a number of metal containers and a PJ browns van present (DSC01462, DSC01477).