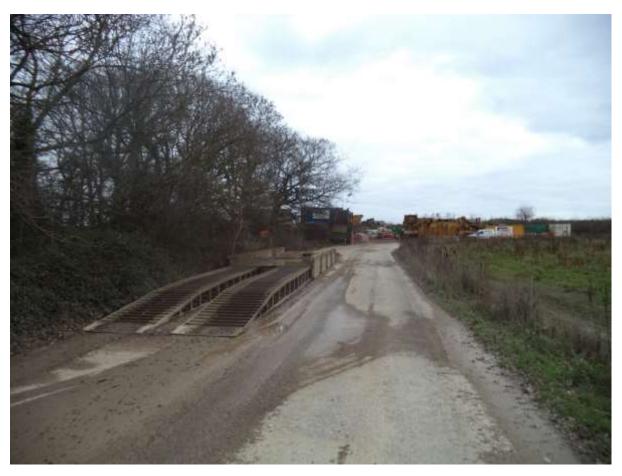

to be being used as an office (containing a desk and a chair). Slightly to the north was a stockpile of screened (possibly crushed) C&D material (DSC01464, DSC01467, DSC01469).

To the south of the main area of the site, a bund continued along a surfaced track, alongside which was an area of building materials (including a headwall, pipes and building materials). In this location were also a number of additional metal containers and a tractor. (DSC01470, DSC01476) Further to the south, along the track, was a 360 excavator which appeared to be clearing or levelling material on the road? I did not speak with the operator who carried on despite my presence. In this location (to the east of the track) there appeared to be a large stockpile of what may have been silage? (DSC01476, DSC01459).



















# **APPENDIX 4**

























# **APPENDIX 5**

#### IMPORTANT – THIS COMMUNICATION AFFECTS YOUR PROPERTY

# TOWN AND COUNTRY PLANNING ACT 1990 (AS AMENDED)

#### PLANNING CONTRAVENTION NOTICE

**REFERENCE NUMBER: EF/18/0446** 

To: PJ Brown (Civil Engineering) Ltd

- 1. It appears to the Mid Sussex District Council ("the Council") being the Local Planning Authority for the purposes of Section 171C of the Town and Country Planning Act 1990 ("the Act"), that there may have been a breach of planning control in respect of the land described in Schedule 1 below ("the land")
- 2. The breach of planning control which may have occurred is specified in Schedule 2 below.
- 3. This notice is served on you as a person who;
  - (a) is the owner or occupier of the land or