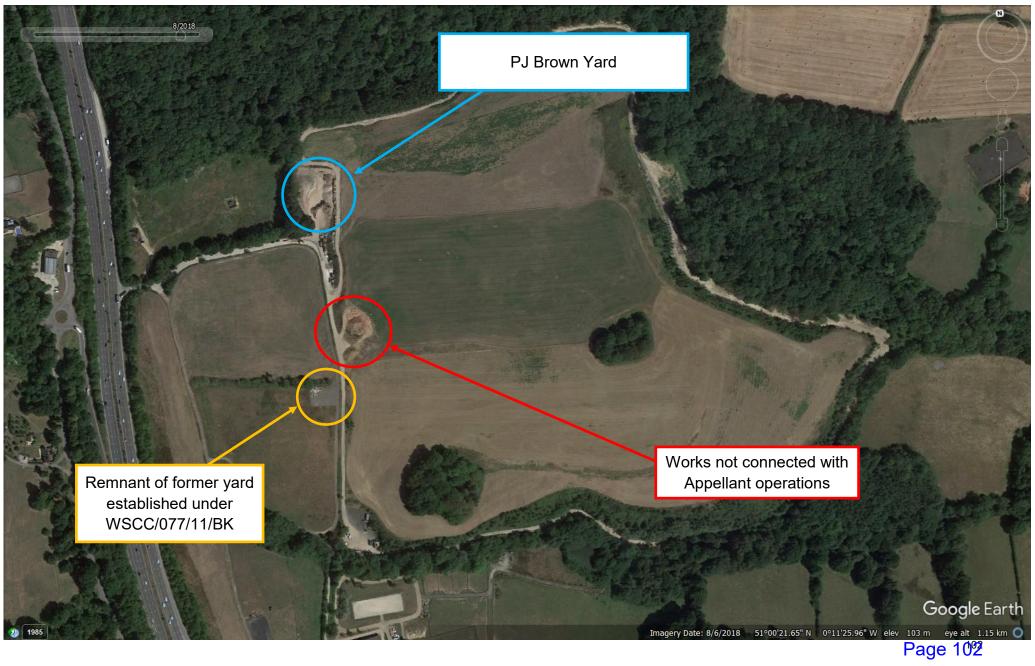

| Date           | Aerial Photograph Description                                                                                                                                                                                                                                                                                                                                                                         |
|----------------|-------------------------------------------------------------------------------------------------------------------------------------------------------------------------------------------------------------------------------------------------------------------------------------------------------------------------------------------------------------------------------------------------------|
| 2007           | This image shows storage activities taking place immediately to the east of the vegetation that separates Dan Tree Farm and the Bolney Park Farm compound.                                                                                                                                                                                                                                            |
| March 2012     | This is the earliest photographic evidence showing well established activities on the Application Site.                                                                                                                                                                                                                                                                                               |
| September 2012 | This photo shows the continued use of the site for storage purposes.                                                                                                                                                                                                                                                                                                                                  |
| June 2013      | This photo shows that the storage use on the site has altered in what is being stored on site. Whilst previously containers were being stored there are now a number of skips and road plannings on the site. This image also shows that activities to the east of the Application Site have ceased and have moved to the southwest of the appeal site where operational works were being undertaken. |
| April 2015     | This image once again shows the use of the Application Site for storage purposes, and operational works being undertaken on land to the southwest of the Site. It is also evident from this aerial photo that waste material is being stored on the Application Site.                                                                                                                                 |

| September 2015 | This aerial photo confirms that the activities on the Application Site continued, whilst also showing the use of the site for storage purposes.                 |
|----------------|-----------------------------------------------------------------------------------------------------------------------------------------------------------------|
| May 2018       | This photo shows the Application Site being used quite extensively for both the importation, deposit, and processing of waste, alongside the storage use.       |
| August 2018    | This photo shows the Application Site being used quite extensively for both the importation, deposit, and processing of waste, as well as storage.              |
| October 2018   | This photo shows that the storage use has moved further south due to waste recycling activities taking place in the northern most area of the Application Site. |

- An aerial photograph from April 2020 also shows a similar character of use with plant and machinery storage containers and skips, piles of material (including processed and crushed concrete and road plannings). In all of the aerial photographs witnesses have been able to identify the large machines used for screening and crushing concrete to create aggregates.
- An additional number of other supporting documents are also included as part of this questionnaire which support the use of the facility for the importation, deposit, re-use and recycling of waste material and the use of the land for storage purposes including:
  - Documents from Finning UK & Ireland Ltd Six 'daily service reports' relating to field repairs
    at Bolney dated from 2004 in addition to an email dated 11 December 2018 which confirms
    that they undertook warranty work and general repairs to concrete crushing, screening
    equipment, and repairs to excavators including shovels and dozers at the site since 2006
  - A letter from Pirtek confirming that they 'have been continuously carrying out onsite repairs
    for plant and auxiliary equipment for the past 10 years', with works orders confirming plant
    repairs, albeit with records only dating from 2014. A letter from Stallion Testing is also
    enclosed.