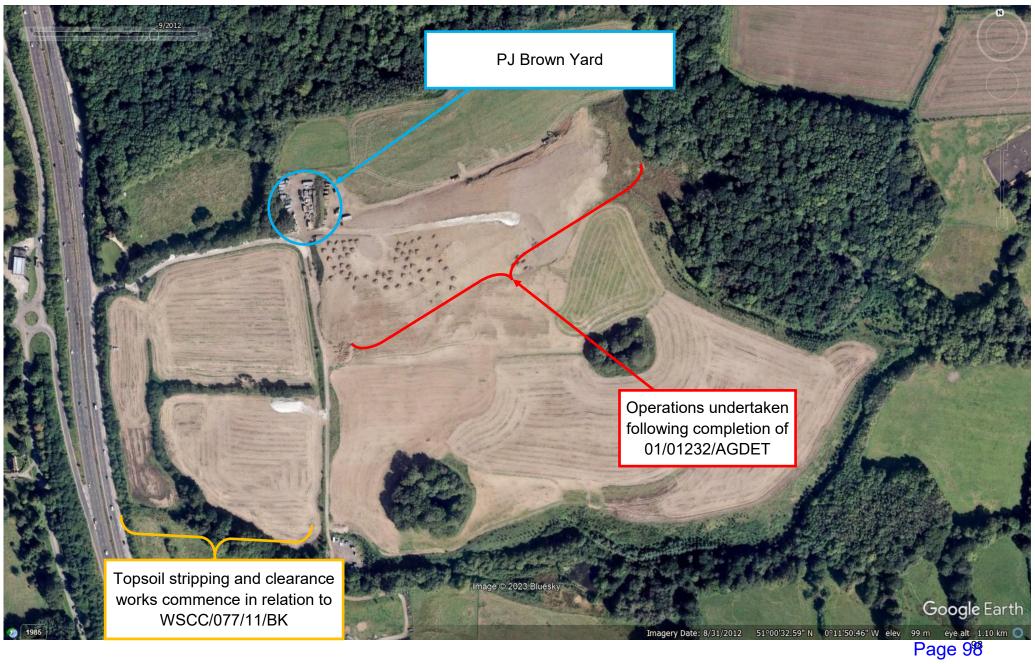

| Date           | Aerial Photograph Description                                                                                                                                                                                                                                                                                                                                                                         |
|----------------|-------------------------------------------------------------------------------------------------------------------------------------------------------------------------------------------------------------------------------------------------------------------------------------------------------------------------------------------------------------------------------------------------------|
| 2007           | This image shows storage activities taking place immediately to the east of the vegetation that separates Dan Tree Farm and the Bolney Park Farm compound.                                                                                                                                                                                                                                            |
| March 2012     | This is the earliest photographic evidence showing well established activities on the Application Site.                                                                                                                                                                                                                                                                                               |
| September 2012 | This photo shows the continued use of the site for storage purposes.                                                                                                                                                                                                                                                                                                                                  |
| June 2013      | This photo shows that the storage use on the site has altered in what is being stored on site. Whilst previously containers were being stored there are now a number of skips and road plannings on the site. This image also shows that activities to the east of the Application Site have ceased and have moved to the southwest of the appeal site where operational works were being undertaken. |
| April 2015     | This image once again shows the use of the Application Site for storage purposes, and operational works being undertaken on land to the southwest of the Site. It is also evident from this aerial photo that waste material is being stored on the Application Site.                                                                                                                                 |