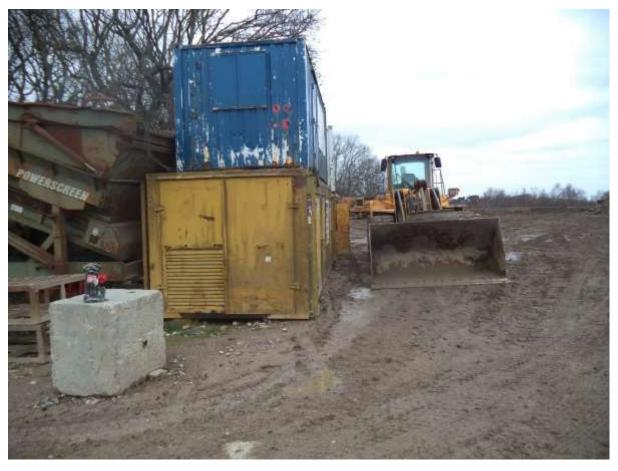

Upon completion of the Dan Tree farm site inspection, I entered 'the site' to the right of the gated access. Here I could see what looked like a new post for a gate. I could also see PJ Browns HGV parked on the access track (DSC01456, DSC01478, DSC01479).

I continued up the track towards the main area of the site where there was a wheel wash present. There also appeared to be two screening devices, a number of metal containers and a PJ browns van present (DSC01462, DSC01477).

Within the main area of the site on the eastern side was a bund (approx 2.5m topped with skips, pipes, a large metal tank, and section of concrete culvert (DSC01463, DSC01468). Within the site was three main stockpiles consisting of waste bricks, and assorted C&D waste (DSC01465, DSC01466, DSC01473). Two skips were also present on this side of the site, the smaller containing waste metal and the larger consisting what appeared to include wood waste which was smouldering from a recent fire. This had an odour of burning plastic. (DSC01471, DSC01472).

To the north and west of the main site was a low bund of what appeared to be screened fine inert material and soils. In the North West corner were two further screening plants and a single skip containing wood and rubble. On the western boundary were five large containers (four double stacked) one of which appeared to be being used as an office (containing a desk and a chair). Slightly to the north was a stockpile of screened (possibly crushed) C&D material (DSC01464, DSC01467, DSC01469).