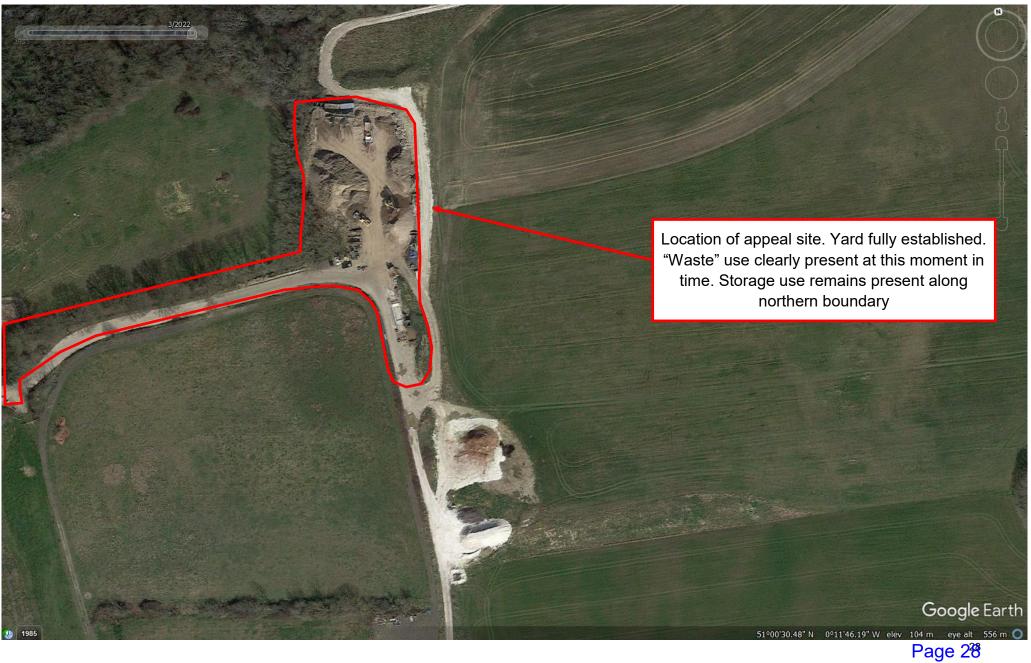

# **APPENDIX 4**

- 5.4 By May 2010 it is clear that the proposed uses would have been well established and it is clear from aerial photographs dating from March 2012 (and prior to) that this use has been gradually developed and ongoing at the Application Site.
- 5.5 A timeline series of aerial photographs to support the historical operational use of the Site and includes photos dated 2007, 2012, 2014, 2015 and 2018.

| Date           | Aerial Photograph Description                                                                                                                                                                                                                                                                                                                                                                         |
|----------------|-------------------------------------------------------------------------------------------------------------------------------------------------------------------------------------------------------------------------------------------------------------------------------------------------------------------------------------------------------------------------------------------------------|
| 2007           | This image shows storage activities taking place immediately to the east of the vegetation that separates Dan Tree Farm and the Bolney Park Farm compound.                                                                                                                                                                                                                                            |
| March 2012     | This is the earliest photographic evidence showing well established activities on the Application Site.                                                                                                                                                                                                                                                                                               |
| September 2012 | This photo shows the continued use of the site for storage purposes.                                                                                                                                                                                                                                                                                                                                  |
| June 2013      | This photo shows that the storage use on the site has altered in what is being stored on site. Whilst previously containers were being stored there are now a number of skips and road plannings on the site. This image also shows that activities to the east of the Application Site have ceased and have moved to the southwest of the appeal site where operational works were being undertaken. |
| April 2015     | This image once again shows the use of the Application Site for storage purposes, and operational works being undertaken on land to the southwest of the Site. It is also evident from this aerial photo that waste material is being stored on the Application Site.                                                                                                                                 |

| September 2015 | This aerial photo confirms that the activities on the Application Site continued, whilst also showing the use of the site for storage purposes.                 |
|----------------|-----------------------------------------------------------------------------------------------------------------------------------------------------------------|
| May 2018       | This photo shows the Application Site being used quite extensively for both the importation, deposit, and processing of waste, alongside the storage use.       |
| August 2018    | This photo shows the Application Site being used quite extensively for both the importation, deposit, and processing of waste, as well as storage.              |
| October 2018   | This photo shows that the storage use has moved further south due to waste recycling activities taking place in the northern most area of the Application Site. |

- An aerial photograph from April 2020 also shows a similar character of use with plant and machinery storage containers and skips, piles of material (including processed and crushed concrete and road plannings). In all of the aerial photographs witnesses have been able to identify the large machines used for screening and crushing concrete to create aggregates.
- An additional number of other supporting documents are also included as part of this questionnaire which support the use of the facility for the importation, deposit, re-use and recycling of waste material and the use of the land for storage purposes including:
  - Documents from Finning UK & Ireland Ltd Six 'daily service reports' relating to field repairs
    at Bolney dated from 2004 in addition to an email dated 11 December 2018 which confirms
    that they undertook warranty work and general repairs to concrete crushing, screening
    equipment, and repairs to excavators including shovels and dozers at the site since 2006
  - A letter from Pirtek confirming that they 'have been continuously carrying out onsite repairs
    for plant and auxiliary equipment for the past 10 years', with works orders confirming plant
    repairs, albeit with records only dating from 2014. A letter from Stallion Testing is also
    enclosed.