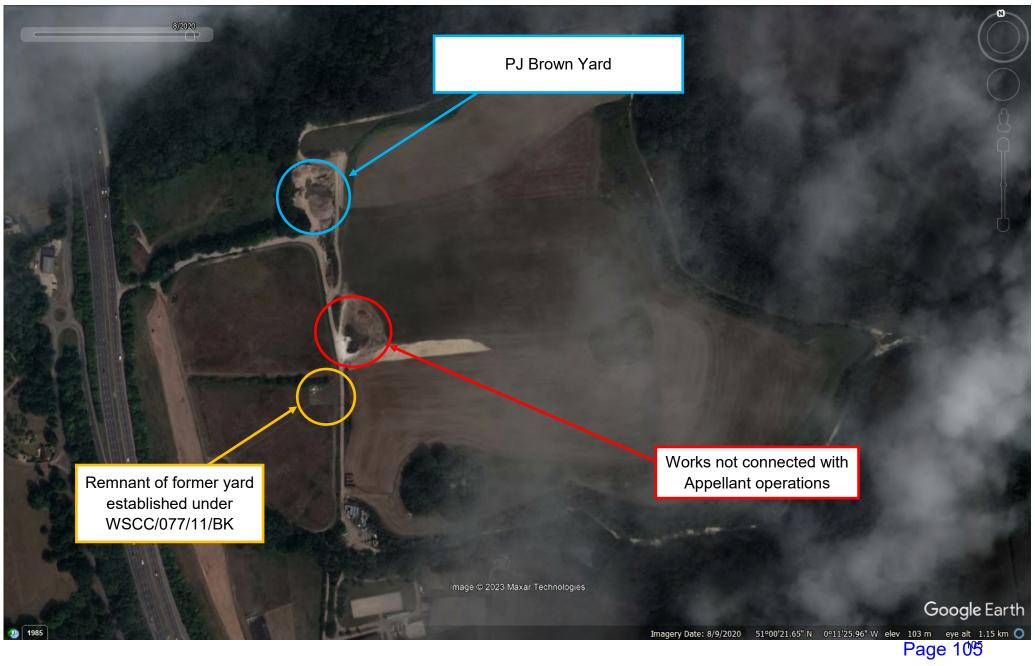

| Date           | Aerial Photograph Description                                                                                                                                                                                                                                                                                                                                                                         |
|----------------|-------------------------------------------------------------------------------------------------------------------------------------------------------------------------------------------------------------------------------------------------------------------------------------------------------------------------------------------------------------------------------------------------------|
| 2007           | This image shows storage activities taking place immediately to the east of the vegetation that separates Dan Tree Farm and the Bolney Park Farm compound.                                                                                                                                                                                                                                            |
| March 2012     | This is the earliest photographic evidence showing well established activities on the Application Site.                                                                                                                                                                                                                                                                                               |
| September 2012 | This photo shows the continued use of the site for storage purposes.                                                                                                                                                                                                                                                                                                                                  |
| June 2013      | This photo shows that the storage use on the site has altered in what is being stored on site. Whilst previously containers were being stored there are now a number of skips and road plannings on the site. This image also shows that activities to the east of the Application Site have ceased and have moved to the southwest of the appeal site where operational works were being undertaken. |
| April 2015     | This image once again shows the use of the Application Site for storage purposes, and operational works being undertaken on land to the southwest of the Site. It is also evident from this aerial photo that waste material is being stored on the Application Site.                                                                                                                                 |

| September 2015 | This aerial photo confirms that the activities on the Application Site continued, whilst also showing the use of the site for storage purposes.                 |
|----------------|-----------------------------------------------------------------------------------------------------------------------------------------------------------------|
| May 2018       | This photo shows the Application Site being used quite extensively for both the importation, deposit, and processing of waste, alongside the storage use.       |
| August 2018    | This photo shows the Application Site being used quite extensively for both the importation, deposit, and processing of waste, as well as storage.              |
| October 2018   | This photo shows that the storage use has moved further south due to waste recycling activities taking place in the northern most area of the Application Site. |

- An aerial photograph from April 2020 also shows a similar character of use with plant and machinery storage containers and skips, piles of material (including processed and crushed concrete and road plannings). In all of the aerial photographs witnesses have been able to identify the large machines used for screening and crushing concrete to create aggregates.
- An additional number of other supporting documents are also included as part of this questionnaire which support the use of the facility for the importation, deposit, re-use and recycling of waste material and the use of the land for storage purposes including:
  - Documents from Finning UK & Ireland Ltd Six 'daily service reports' relating to field repairs
    at Bolney dated from 2004 in addition to an email dated 11 December 2018 which confirms
    that they undertook warranty work and general repairs to concrete crushing, screening
    equipment, and repairs to excavators including shovels and dozers at the site since 2006
  - A letter from Pirtek confirming that they 'have been continuously carrying out onsite repairs
    for plant and auxiliary equipment for the past 10 years', with works orders confirming plant
    repairs, albeit with records only dating from 2014. A letter from Stallion Testing is also
    enclosed.