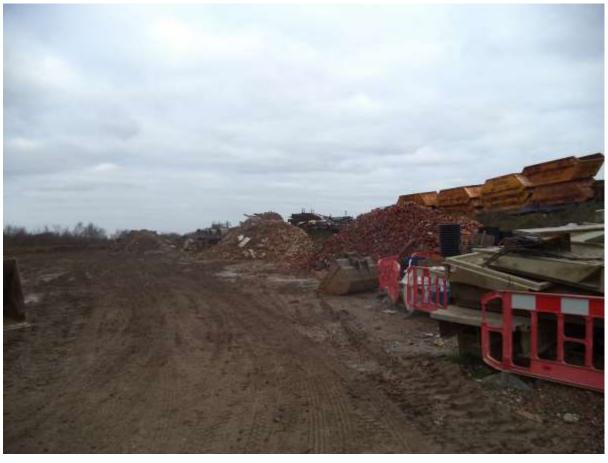

o be being used as an office (containing a desk and a chair). Slightly to the north was a stockpile of screened (possibly crushed) C&D material (DSC01464, DSC01467, DSC01469).

To the south of the main area of the site, a bund continued along a surfaced track, alongside which was an area of building materials (including a headwall, pipes and building materials). In this location were also a number of additional metal containers and a tractor. (DSC01470, DSC01476) Further to the south, along the track, was a 360 excavator which appeared to be clearing or levelling material on the road? I did not speak with the operator who carried on despite my presence. In this location (to the east of the track) there appeared to be a large stockpile of what may have been silage? (DSC01476, DSC01459).



















# **APPENDIX 4**

























# **APPENDIX 5**

#### IMPORTANT – THIS COMMUNICATION AFFECTS YOUR PROPERTY

# TOWN AND COUNTRY PLANNING ACT 1990 (AS AMENDED)

#### PLANNING CONTRAVENTION NOTICE

**REFERENCE NUMBER: EF/18/0446** 

To: PJ Brown (Civil Engineering) Ltd

- 1. It appears to the Mid Sussex District Council ("the Council") being the Local Planning Authority for the purposes of Section 171C of the Town and Country Planning Act 1990 ("the Act"), that there may have been a breach of planning control in respect of the land described in Schedule 1 below ("the land")
- 2. The breach of planning control which may have occurred is specified in Schedule 2 below.
- 3. This notice is served on you as a person who;
  - (a) is the owner or occupier of the land or ha