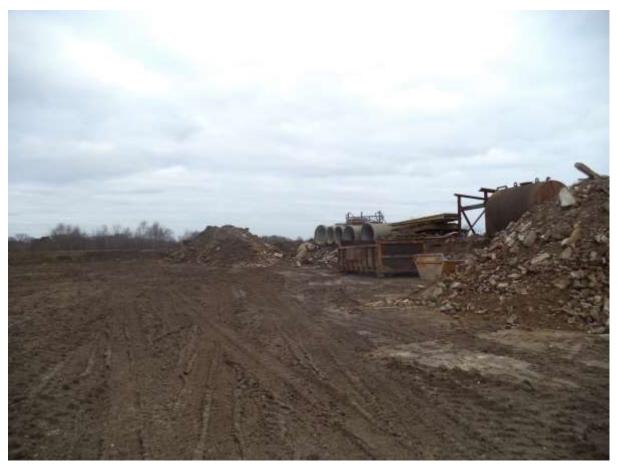

I continued up the track towards the main area of the site where there was a wheel wash present. There also appeared to be two screening devices, a number of metal containers and a PJ browns van present (DSC01462, DSC01477).

Within the main area of the site on the eastern side was a bund (approx 2.5m topped with skips, pipes, a large metal tank, and section of concrete culvert (DSC01463, DSC01468). Within the site was three main stockpiles consisting of waste bricks, and assorted C&D waste (DSC01465, DSC01466, DSC01473). Two skips were also present on this side of the site, the smaller containing waste metal and the larger consisting what appeared to include wood waste which was smouldering from a recent fire. This had an odour of burning plastic. (DSC01471, DSC01472).

To the north and west of the main site was a low bund of what appeared to be screened fine inert material and soils. In the North West corner were two further screening plants and a single skip containing wood and rubble. On the western boundary were five large containers (four double stacked) one of which appeared to be being used as an office (containing a desk and a chair). Slightly to the north was a stockpile of screened (possibly crushed) C&D material (DSC01464, DSC01467, DSC01469).

To the south of the main area of the site, a bund continued along a surfaced track, alongside which was an area of building materials (including a headwall, pipes and building materials). In this location were also a number of additional metal containers and a tractor. (DSC01470, DSC01476) Further to the south, along the track, was a 360 excavator which appeared to be clearing or levelling material on the road? I did not speak with the operator who carried on despite my presence. In this location (to the east of the track) there appeared to be a large stockpile of what may have been silage? (DSC01476, DSC01459).