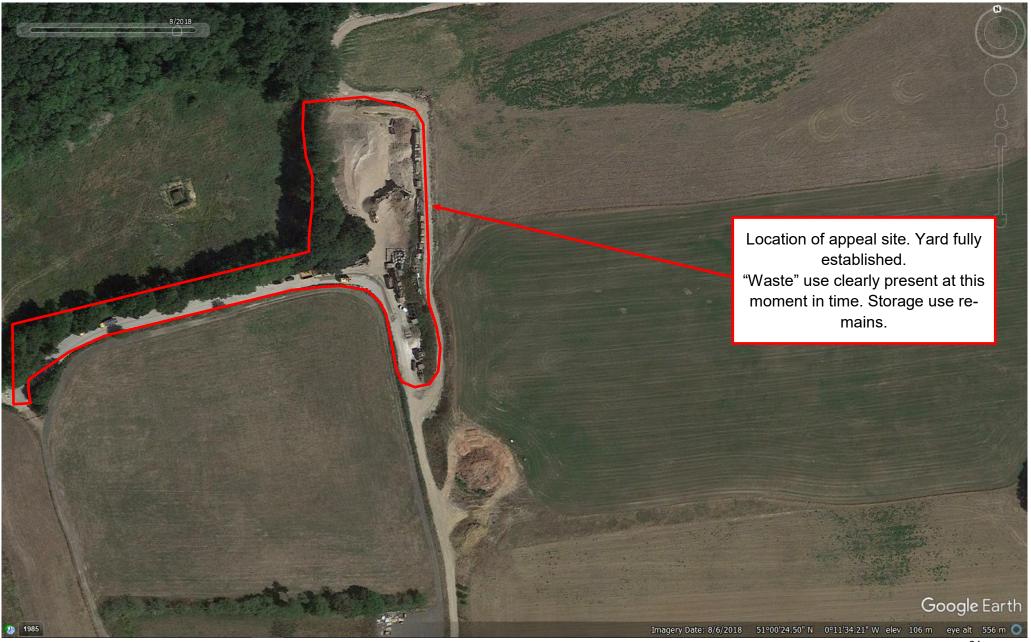

| September 2015 | This aerial photo confirms that the activities on the Application Site continued, whilst also showing the use of the site for storage purposes.                 |
|----------------|-----------------------------------------------------------------------------------------------------------------------------------------------------------------|
| May 2018       | This photo shows the Application Site being used quite extensively for both the importation, deposit, and processing of waste, alongside the storage use.       |
| August 2018    | This photo shows the Application Site being used quite extensively for both the importation, deposit, and processing of waste, as well as storage.              |
| October 2018   | This photo shows that the storage use has moved further south due to waste recycling activities taking place in the northern most area of the Application Site. |