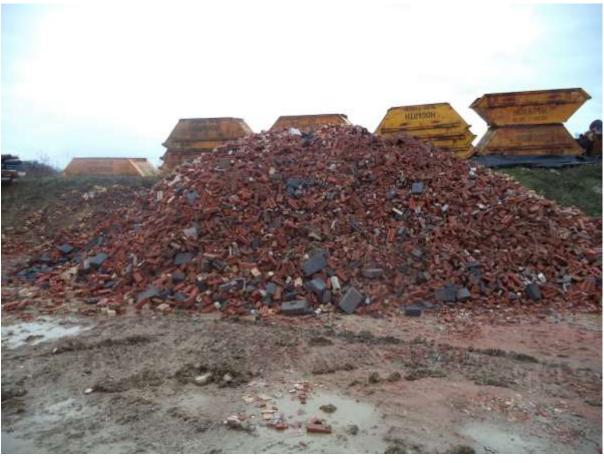

Within the main area of the site on the eastern side was a bund (approx 2.5m topped with skips, pipes, a large metal tank, and section of concrete culvert (DSC01463, DSC01468). Within the site was three main stockpiles consisting of waste bricks, and assorted C&D waste (DSC01465, DSC01466, DSC01473). Two skips were also present on this side of the site, the smaller containing waste metal and the larger consisting what appeared to include wood waste which was smouldering from a recent fire. This had an odour of burning plastic. (DSC01471, DSC01472).