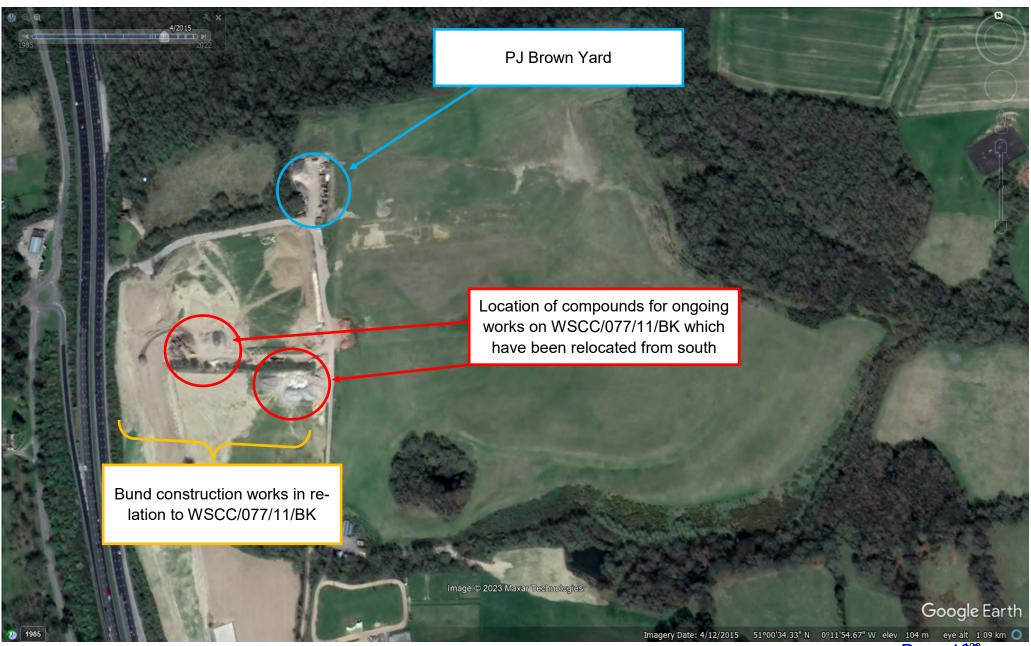

| Date           | Aerial Photograph Description                                                                                                                                                                                                                                                                                                                                                                         |
|----------------|-------------------------------------------------------------------------------------------------------------------------------------------------------------------------------------------------------------------------------------------------------------------------------------------------------------------------------------------------------------------------------------------------------|
| 2007           | This image shows storage activities taking place immediately to the east of the vegetation that separates Dan Tree Farm and the Bolney Park Farm compound.                                                                                                                                                                                                                                            |
| March 2012     | This is the earliest photographic evidence showing well established activities on the Application Site.                                                                                                                                                                                                                                                                                               |
| September 2012 | This photo shows the continued use of the site for storage purposes.                                                                                                                                                                                                                                                                                                                                  |
| June 2013      | This photo shows that the storage use on the site has altered in what is being stored on site. Whilst previously containers were being stored there are now a number of skips and road plannings on the site. This image also shows that activities to the east of the Application Site have ceased and have moved to the southwest of the appeal site where operational works were being undertaken. |
| April 2015     | This image once again shows the use of the Application Site for storage purposes, and operational works being undertaken on land to the southwest of the Site. It is also evident from this aerial photo that waste material is being stored on the Application Site.                                                                                                                                 |

| September 2015 | This aerial photo confirms that the activities on the Application Site continued, whilst also showing the use of the site for storage purposes.                 |
|----------------|-----------------------------------------------------------------------------------------------------------------------------------------------------------------|
| May 2018       | This photo shows the Application Site being used quite extensively for both the importation, deposit, and processing of waste, alongside the storage use.       |
| August 2018    | This photo shows the Application Site being used quite extensively for both the importation, deposit, and processing of waste, as well as storage.              |
| October 2018   | This photo shows that the storage use has moved further south due to waste recycling activities taking place in the northern most area of the Application Site. |