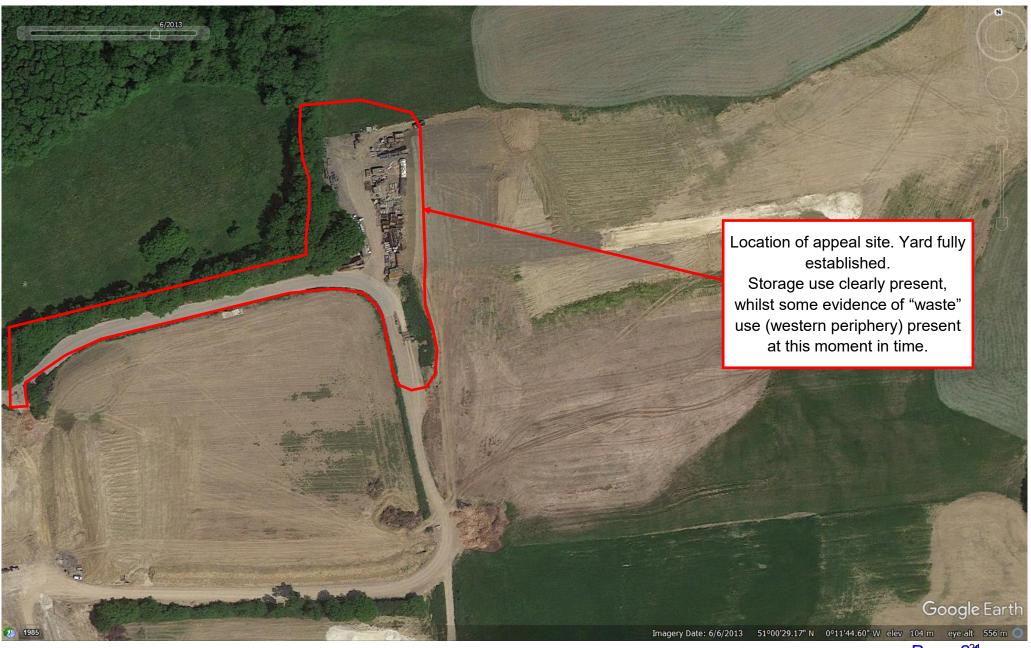

| Date           | Aerial Photograph Description                                                                                                                                                                                                                                                                                                                                                                         |
|----------------|-------------------------------------------------------------------------------------------------------------------------------------------------------------------------------------------------------------------------------------------------------------------------------------------------------------------------------------------------------------------------------------------------------|
| 2007           | This image shows storage activities taking place immediately to the east of the vegetation that separates Dan Tree Farm and the Bolney Park Farm compound.                                                                                                                                                                                                                                            |
| March 2012     | This is the earliest photographic evidence showing well established activities on the Application Site.                                                                                                                                                                                                                                                                                               |
| September 2012 | This photo shows the continued use of the site for storage purposes.                                                                                                                                                                                                                                                                                                                                  |
| June 2013      | This photo shows that the storage use on the site has altered in what is being stored on site. Whilst previously containers were being stored there are now a number of skips and road plannings on the site. This image also shows that activities to the east of the Application Site have ceased and have moved to the southwest of the appeal site where operational works were being undertaken. |
| April 2015     | This image once again shows the use of the Application Site for storage purposes, and operational works being undertaken on land to the southwest of the Site. It is also evident from this aerial photo that waste material is being stored on the Application Site.                                                                                                                                 |