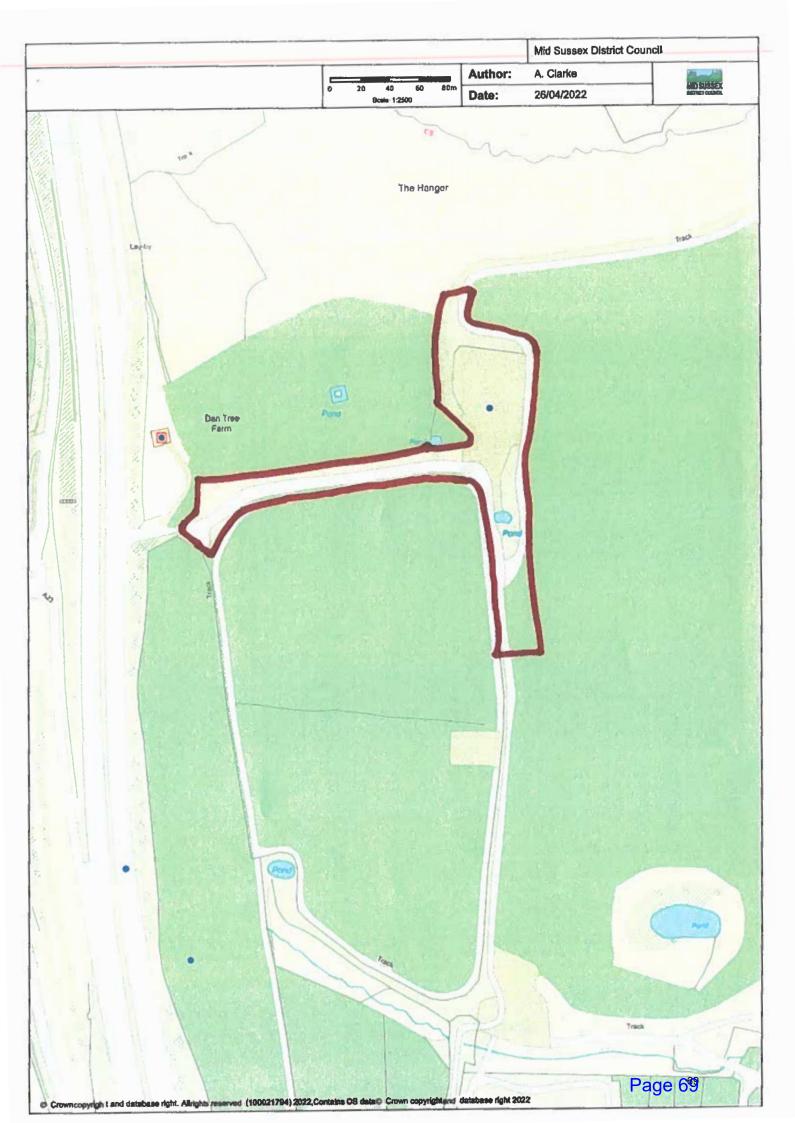

#### SCHEDULE 1

Land to which this notice relates:

Land at Bolney Park Broxmead Lane, Bolney, West Sussex, RH17 5RU ("the Land") and as shown edged in red on the attached plan.