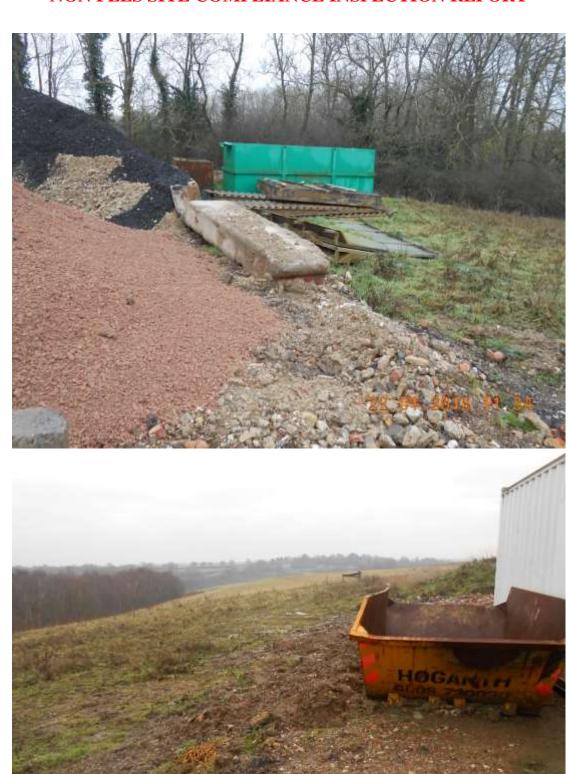

| Page 111 |
| Appendix 9  | Letter from South East Tipping                   | Page 118 |
| Appendix 10 | Bolney Park Farm – Invoice May 2007              | Page 120 |
| Appendix 11 | Carillion Invoices                               | Page 122 |
| Appendix 12 | Kilmarnock Farm Appeal Decision                  | Page 133 |
| Appendix 13 | Local Waste Sites List                           | Page 148 |
| Appendix 14 | WSCC/084/13 - Committee Report & Decision Notice | Page 152 |
| Appendix 15 | WSCC/021/23 – Committee Report                   | Page 191 |
| Appendix 16 | Water Neutrality Map                             | Page 232 |

# **APPENDIX 1**

04 March 2014 site visit photos only no meeting note







# **APPENDIX 2**

### NON FEES SITE COMPLIANCE INSPECTION REPORT



### NON FEES SITE COMPLIANCE INSPECTION REPORT



### NON FEES SITE COMPLIANCE INSPECTION REPORT



# **APPENDIX 3**

Site Visit - JN 03 01 19

Arrival 11:00 - depart 11:45

Heading south on the A23, I pulled into the shared access for Dan Tree Farm (and 'the site') and was following a large PJ Browns HGV. At the access we had to wait, whilst another large PJ Browns HGV exited the site (it is difficult for two vehicles to pass).

I did not see the vehicle empty a load as was accessing the Dan Tree Farm site to conduct a site visit in respect of a current planning application on the adjacent land. However whilst at the eastern end of the Dan Tree Farm site, through the tree line (which shares a boundary with 'the site'), I could see a front loader moving material from the south to the nor