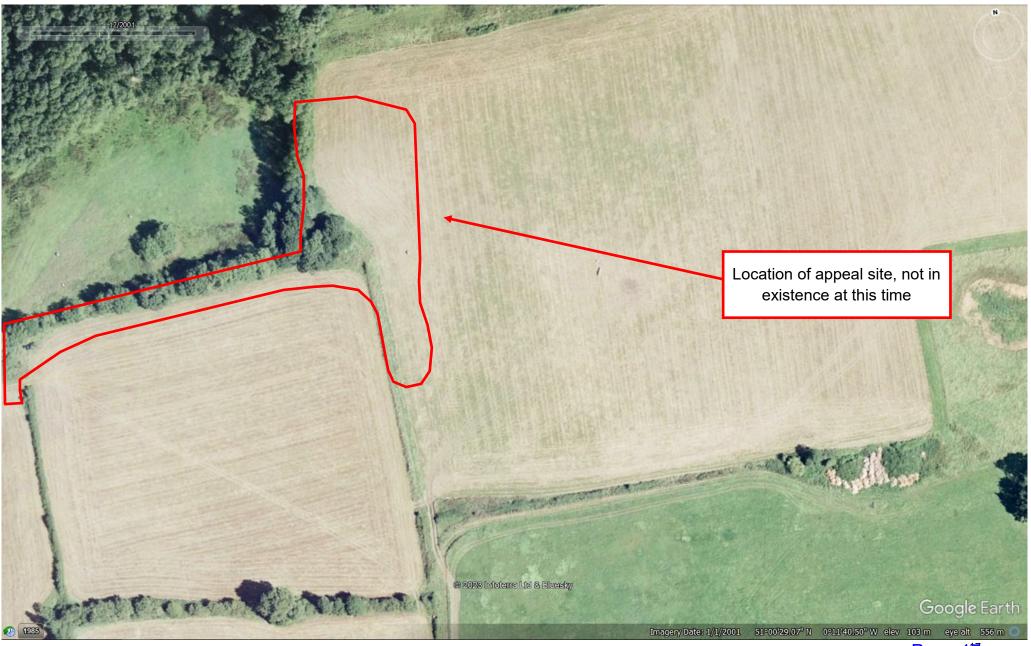

#### 2 SITE LOCATION and CHARACTERISTICS

- 2.1 The compound the subject of this response is circa 0.7 hectares and a parcel of land located on former farmland to the rear (east) of a permitted dwelling at Dan Tree Farm where the area of leased land is at odds with the plan provided by Mid Sussex Council under cover of their questionnaire Ref EF/18/0446
- The Site shares an access directly to/from the A23 where PJ Brown (Civil Engineering) Ltd have a right of way over to the adopted highway.