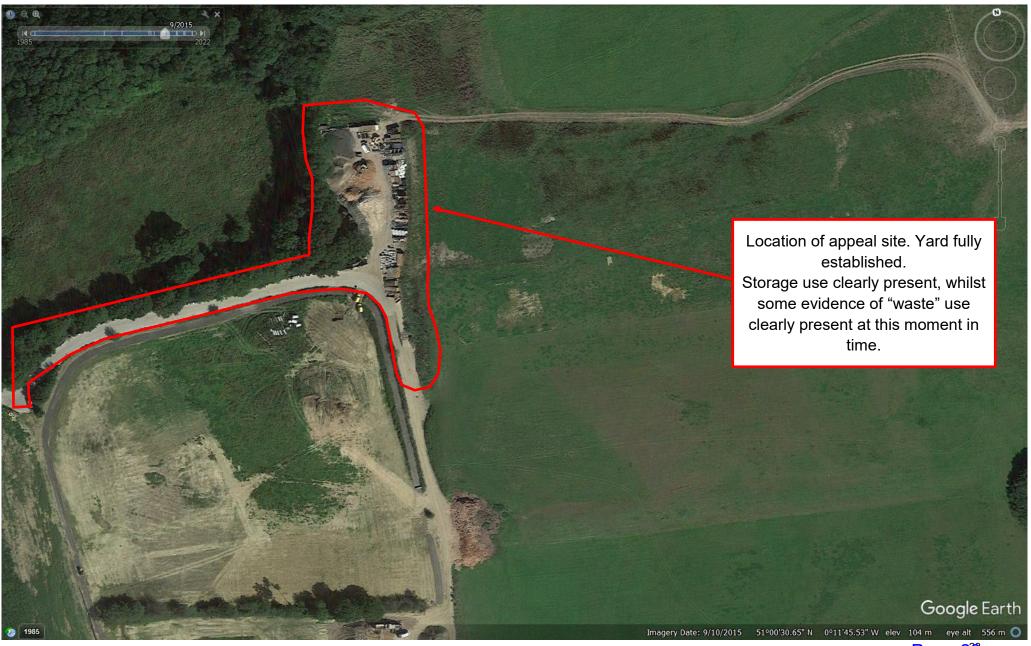

| Date           | Aerial Photograph Description                                                                                                                                                                                                                                                                                                                                                                         |
|----------------|-------------------------------------------------------------------------------------------------------------------------------------------------------------------------------------------------------------------------------------------------------------------------------------------------------------------------------------------------------------------------------------------------------|
| 2007           | This image shows storage activities taking place immediately to the east of the vegetation that separates Dan Tree Farm and the Bolney Park Farm compound.                                                                                                                                                                                                                                            |
| March 2012     | This is the earliest photographic evidence showing well established activities on the Application Site.                                                                                                                                                                                                                                                                                               |
| September 2012 | This photo shows the continued use of the site for storage purposes.                                                                                                                                                                                                                                                                                                                                  |
| June 2013      | This photo shows that the storage use on the site has altered in what is being stored on site. Whilst previously containers were being stored there are now a number of skips and road plannings on the site. This image also shows that activities to the east of the Application Site have ceased and have moved to the southwest of the appeal site where operational works were being undertaken. |
| April 2015     | This image once again shows the use of the Application Site for storage purposes, and operational works being undertaken on land to the southwest of the Site. It is also evident from this aerial photo that waste material is being stored on the Application Site.                                                                                                                                 |

| September 2015 | This aerial photo confirms that the activities on the Application Site continued, whilst also showing the use of the site for storage purposes.                 |
|----------------|-----------------------------------------------------------------------------------------------------------------------------------------------------------------|
| May 2018       | This photo shows the Application Site being used quite extensively for both the importation, deposit, and processing of waste, alongside the storage use.       |
| August 2018    | This photo shows the Application Site being used quite extensively for both the importation, deposit, and processing of waste, as well as storage.              |
| October 2018   | This photo shows that the storage use has moved further south due to waste recycling activities taking place in the northern most area of the Application Site. |