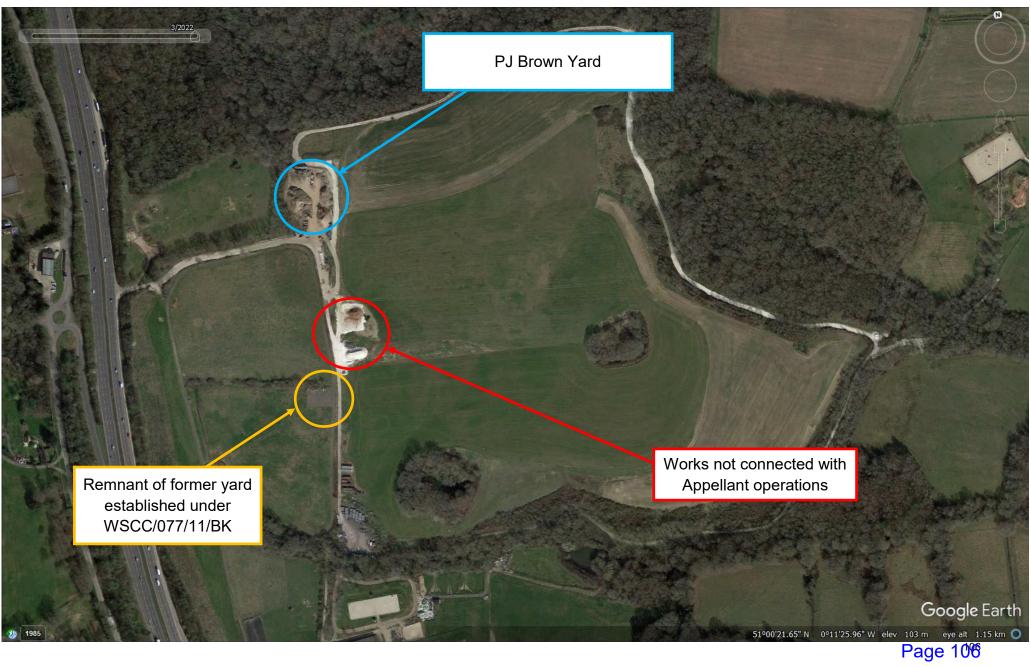

5.8 On land immediately south of the Application Site, planning permission was granted in 2012

which permitted the importation of some 76,500 cubic metres of inert waste to create a bund

along the A23 (ref. WSC/077/11/BK). The access used for that development was also the

access road to the Application Site. The construction of these bunds has since been

completed. Evidence from these operations can also be provided supporting that the

Application Site was used for the storage and transfer of waste and earth whilst the bunds

were completed. Stated in the Council's Committee Report (Ref WSCC/070/19) at paragraph

7.3 'at the far point of the site there is a considerable pile of construction and demolition waste

which appear to be part bladed into the ground extending the area out into the field. I asked

NP [Nick Page, PJ Brown Ltd.] the reason for the waste pile, which he said was for constructing

tracks within the planning permission area" [i.e., the Park Farm bund site].

5.9 The Council has evidenced a statement was made by Mr Stephen Kinchington of the EPA who