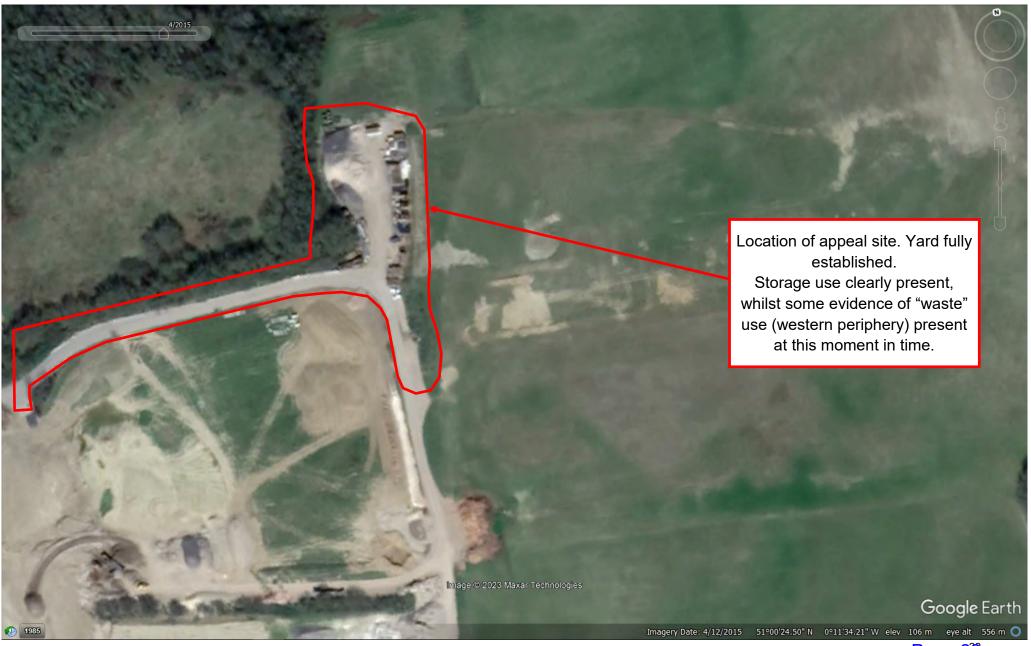

- 5.4 By May 2010 it is clear that the proposed uses would have been well established and it is clear from aerial photographs dating from March 2012 (and prior to) that this use has been gradually developed and ongoing at the Application Site.
- 5.5 A timeline series of aerial photographs to support the historical operational use of the Site and includes photos dated 2007, 2012, 2014, 2015 and 2018.

| Date           | Aerial Photograph Description                                                                                                                                                                                                                                                                                                                                                                         |
|----------------|-------------------------------------------------------------------------------------------------------------------------------------------------------------------------------------------------------------------------------------------------------------------------------------------------------------------------------------------------------------------------------------------------------|
| 2007           | This image shows storage activities taking place immediately to the east of the vegetation that separates Dan Tree Farm and the Bolney Park Farm compound.                                                                                                                                                                                                                                            |
| March 2012     | This is the earliest photographic evidence showing well established activities on the Application Site.                                                                                                                                                                                                                                                                                               |
| September 2012 | This photo shows the continued use of the site for storage purposes.                                                                                                                                                                                                                                                                                                                                  |
| June 2013      | This photo shows that the storage use on the site has altered in what is being stored on site. Whilst previously containers were being stored there are now a number of skips and road plannings on the site. This image also shows that activities to the east of the Application Site have ceased and have moved to the southwest of the appeal site where operational works were being undertaken. |
| April 2015     | This image once again shows the use of the Application Site for storage purposes, and operational works being undertaken on land to the southwest of the Site. It is also evident from this aerial photo that waste material is being stored on the Application Site.                                                                                                                                 |