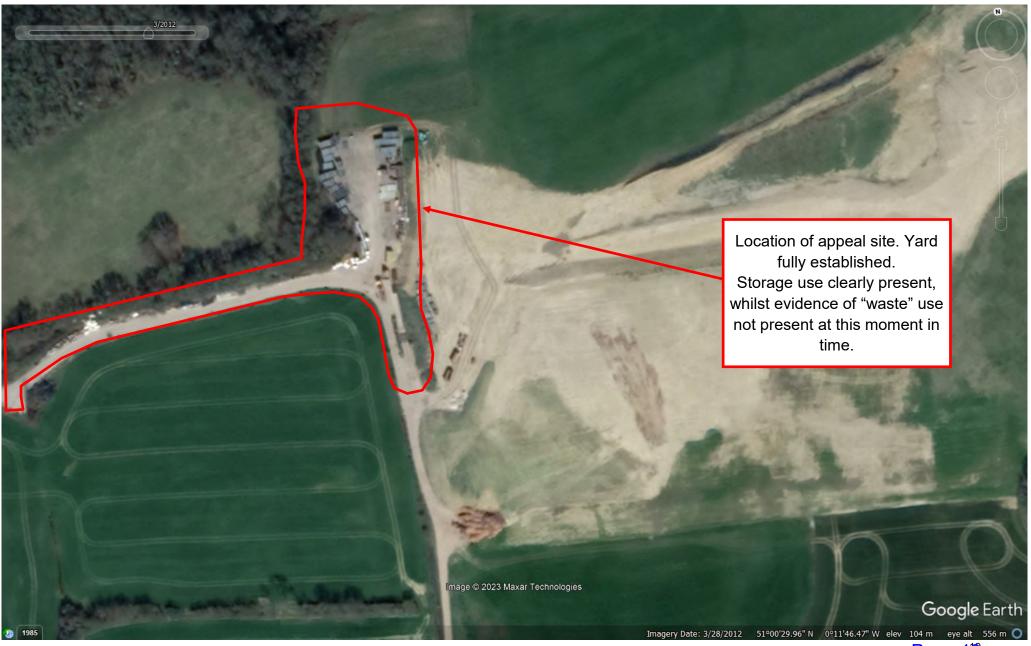

- 5.4 By May 2010 it is clear that the proposed uses would have been well established and it is clear from aerial photographs dating from March 2012 (and prior to) that this use has been gradually developed and ongoing at the Application Site.
- 5.5 A timeline series of aerial photographs to support the historical operational use of the Site and includes photos dated 2007, 2012, 2014, 2015 and 2018.

| Date           | Aerial Photograph Description                                                                                                                                                                                                                                                                                                                                                                         |
|----------------|-------------------------------------------------------------------------------------------------------------------------------------------------------------------------------------------------------------------------------------------------------------------------------------------------------------------------------------------------------------------------------------------------------|
| 2007           | This image shows storage activities taking place immediately to the east of the vegetation that separates Dan Tree Farm and the Bolney Park Farm compound.                                                                                                                                                                                                                                            |
| March 2012     | This is the earliest photographic evidence showing well established activities on the Application Site.                                                                                                                                                                                                                                                                                               |
| September 2012 | This photo shows the continued use of the site for storage purposes.                                                                                                                                                                                                                                                                                                                                  |
| June 2013      | This photo shows that the storage use on the site has altered in what is being stored on site. Whilst previously containers were being stored there are now a number of skips and road plannings on the site. This image also shows that activities to the east of the Application Site have ceased and have moved to the southwest of the appeal site where operational works were being undertaken. |
| April 2015     | This image once again shows the use of the Application Site for storage purposes, and operational works being undertaken on land to the southwest of the Site. It is also evident from this aerial photo that waste material is being stored on the Application Site.                                                                                                                                 |