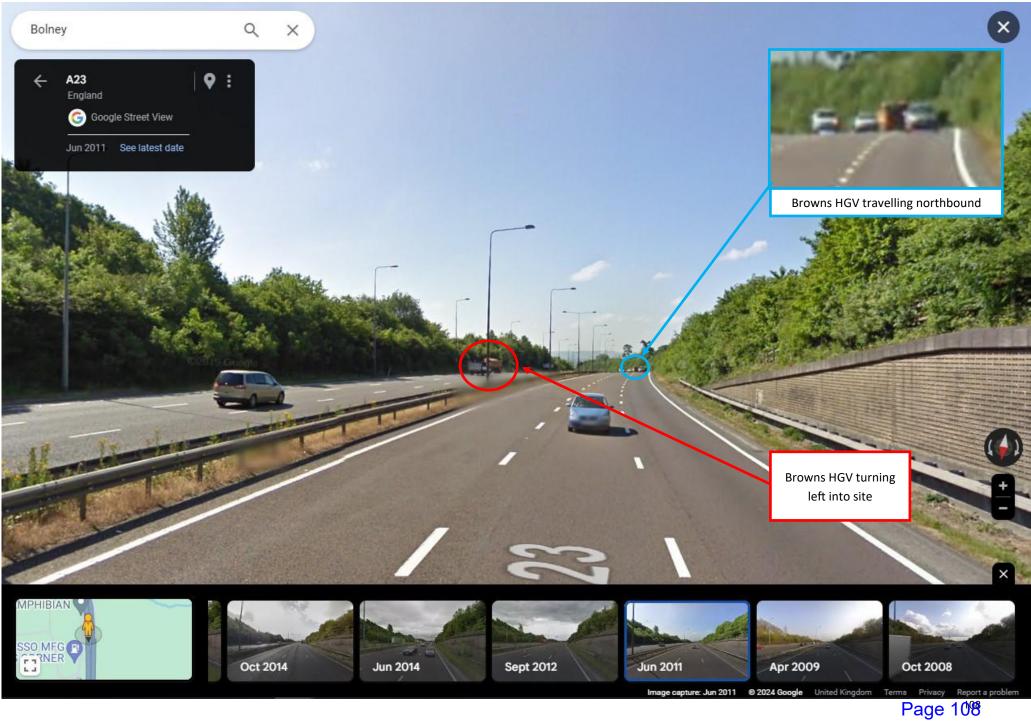

# **APPENDIX 3**

Site Visit - JN 03 01 19

Arrival 11:00 - depart 11:45

Heading south on the A23, I pulled into the shared access for Dan Tree Farm (and 'the site') and was following a large PJ Browns HGV. At the access we had to wait, whilst another large PJ Browns HGV exited the site (it is difficult for two vehicles to pass).

I did not see the vehicle empty a load as was accessing the Dan Tree Farm site to conduct a site visit in respect of a current planning application on the adjacent land. However whilst at the eastern end of the Dan Tree Farm site, through the tree line (which shares a boundary with 'the site'), I could see a front loader moving material from the south to the north east corner of the site.