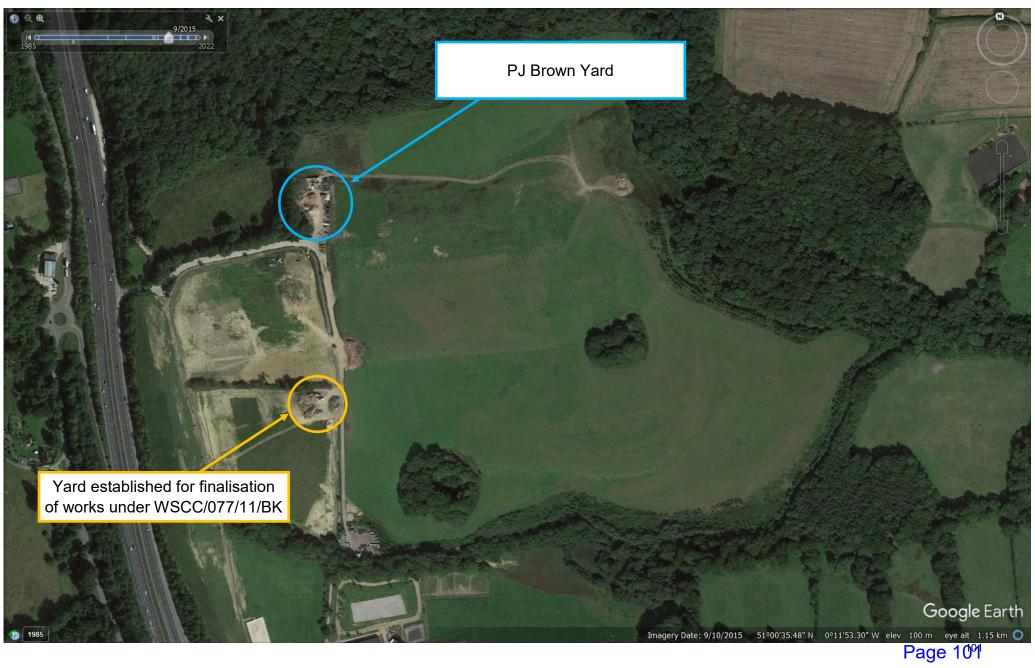

| September 2015 | This aerial photo confirms that the activities on the Application Site continued, whilst also showing the use of the site for storage purposes.                 |
|----------------|-----------------------------------------------------------------------------------------------------------------------------------------------------------------|
| May 2018       | This photo shows the Application Site being used quite extensively for both the importation, deposit, and processing of waste, alongside the storage use.       |
| August 2018    | This photo shows the Application Site being used quite extensively for both the importation, deposit, and processing of waste, as well as storage.              |
| October 2018   | This photo shows that the storage use has moved further south due to waste recycling activities taking place in the northern most area of the Application Site. |