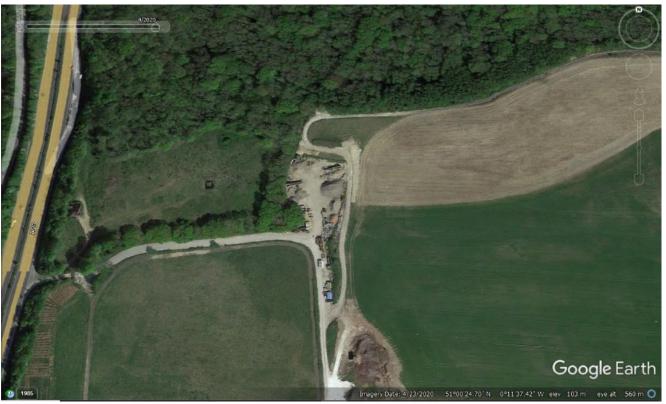

- An aerial photograph from April 2020 also shows a similar character of use with plant and machinery storage containers and skips, piles of material (including processed and crushed concrete and road plannings). In all of the aerial photographs witnesses have been able to identify the large machines used for screening and crushing concrete to create aggregates.
- An additional number of other supporting documents are also included as part of this questionnaire which support the use of the facility for the importation, deposit, re-use and recycling of waste material and the use of the land for storage purposes including:
  - Documents from Finning UK & Ireland Ltd Six 'daily service reports' relating to field repairs
    at Bolney dated from 2004 in addition to an email dated 11 December 2018 which confirms
    that they undertook warranty work and general repairs to concrete crushing, screening
    equipment, and repairs to excavators including shovels and dozers at the site since 2006
  - A letter from Pirtek confirming that they 'have been continuously carrying out onsite repairs
    for plant and auxiliary equipment for the past 10 years', with works orders confirming plant
    repairs, albeit with records only dating from 2014. A letter from Stallion Testing is also
    enclosed.