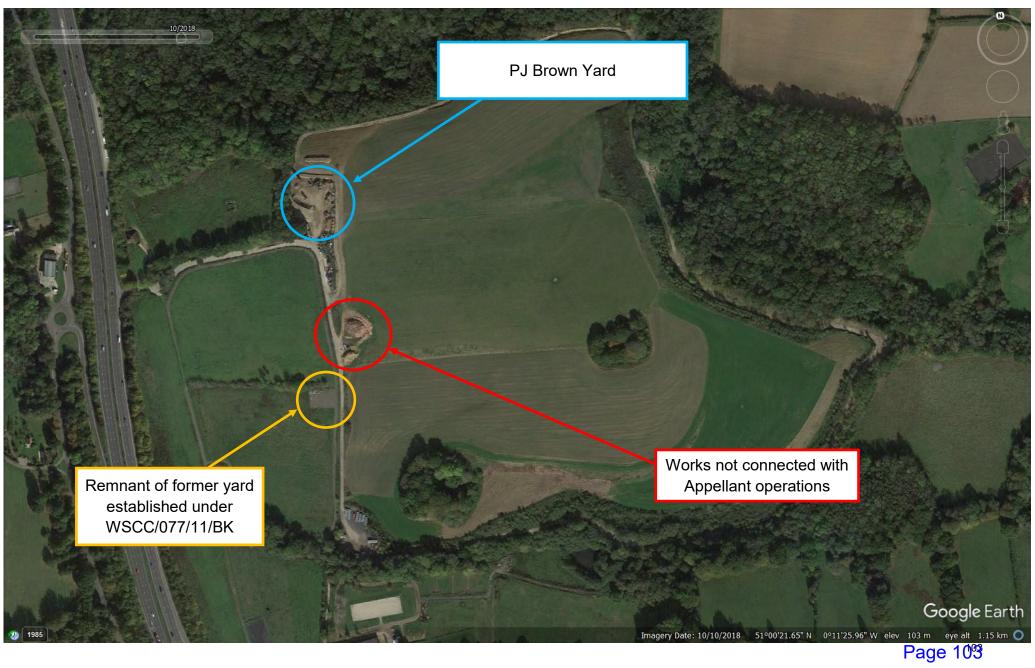

| Date           | Aerial Photograph Description                                                                                                                                                                                                                                                                                                                                                                         |
|----------------|-------------------------------------------------------------------------------------------------------------------------------------------------------------------------------------------------------------------------------------------------------------------------------------------------------------------------------------------------------------------------------------------------------|
| 2007           | This image shows storage activities taking place immediately to the east of the vegetation that separates Dan Tree Farm and the Bolney Park Farm compound.                                                                                                                                                                                                                                            |
| March 2012     | This is the earliest photographic evidence showing well established activities on the Application Site.                                                                                                                                                                                                                                                                                               |
| September 2012 | This photo shows the continued use of the site for storage purposes.                                                                                                                                                                                                                                                                                                                                  |
| June 2013      | This photo shows that the storage use on the site has altered in what is being stored on site. Whilst previously containers were being stored there are now a number of skips and road plannings on the site. This image also shows that activities to the east of the Application Site have ceased and have moved to the southwest of the appeal site where operational works were being undertaken. |
| April 2015     | This image once again shows the use of the Application Site for storage purposes, and operational works being undertaken on land to the southwest of the Site. It is also evident from this aerial photo that waste material is being stored on the Application Site.                                                                                                                                 |

| September 2015 | This aerial photo confirms that the activities on the Application Site continued, whilst also showing the use of the site for storage purposes.                 |
|----------------|-----------------------------------------------------------------------------------------------------------------------------------------------------------------|
| May 2018       | This photo shows the Application Site being used quite extensively for both the importation, deposit, and processing of waste, alongside the storage use.       |
| August 2018    | This photo shows the Application Site being used quite extensively for both the importation, deposit, and processing of waste, as well as storage.              |
| October 2018   | This photo shows that the storage use has moved further south due to waste recycling activities taking place in the northern most area of the Application Site. |

- An aerial photograph from April 2020 also shows a similar character of use with plant and machinery storage containers and skips, piles of material (including processed and crushed concrete and road plannings). In all of the aerial photographs witnesses have been able to identify the large machines used for screening and crushing concrete to create aggregates.
- An additional number of other supporting documents are also included as part of this questionnaire which support the use of the facility for the importation, deposit, re-use and recycling of waste material and the use of the land for storage purposes including:
  - Documents from Finning UK & Ireland Ltd Six 'daily service reports' relating to field repairs
    at Bolney dated from 2004 in addition to an email dated 11 December 2018 which confirms
    that they undertook warranty work and general repairs to concrete crushing, screening
    equipment, and repairs to excavators including shovels and dozers at the site since 2006
  - A letter from Pirtek confirming that they 'have been continuously carrying out onsite repairs
    for plant and auxiliary equipment for the past 10 years', with works orders confirming plant
    repairs, albeit with records only dating from 2014. A letter from Stallion Testing is also
    enclosed.