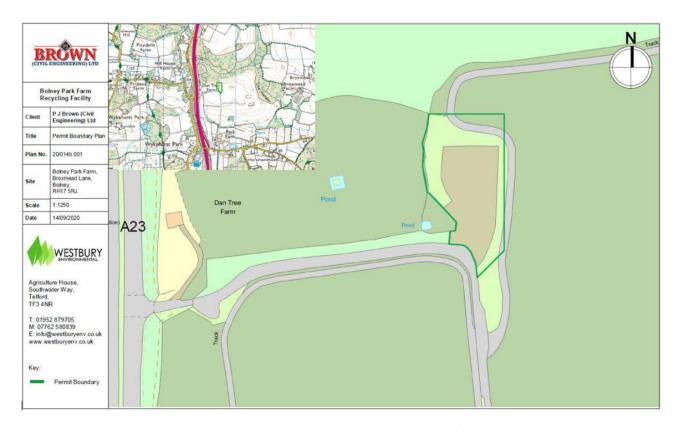

#### 2 SITE LOCATION and CHARACTERISTICS

- 2.1 The compound the subject of this response is circa 0.7 hectares and a parcel of land located on former farmland to the rear (east) of a permitted dwelling at Dan Tree Farm where the area of leased land is at odds with the plan provided by Mid Sussex Council under cover of their questionnaire Ref EF/18/0446
- The Site shares an access directly to/from the A23 where PJ Brown (Civil Engineering) Ltd have a right of way over to the adopted highway.

#### 1 DEFINITIONS

1.1 In this Licence the following expressions shall have the meanings respectively assigned to them:

| "Agent"                  | James    | Phillips                   | trading     | as    | South     | East        | Tipping     | of    |
|--------------------------|----------|----------------------------|-------------|-------|-----------|-------------|-------------|-------|
| "Commence-<br>ment Date" | 8        |                            |             |       |           |             |             |       |
| "Payment<br>Date"        | the due  | date for n                 | nonthly pa  | ayme  | nt of the | Royalt      | y as set ou | ıt in |
| "Royalty"                | the amo  | ount payab                 | le by the I | Licen | see in ac | cordanc     | e with cla  | ıses  |
| "Site"                   | Bolney   | Park Farm                  |             |       |           | <del></del> |             |       |
| "Soil"                   | inert so | il.                        |             |       |           |             |             |       |
| "VAT"                    |          | dded tax or<br>be substitu | -           |       |           |             |             | ay    |