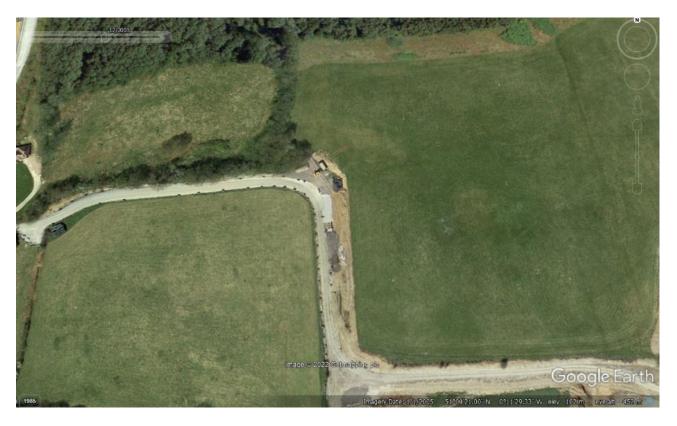

- 5.4 By May 2010 it is clear that the proposed uses would have been well established and it is clear from aerial photographs dating from March 2012 (and prior to) that this use has been gradually developed and ongoing at the Application Site.
- 5.5 A timeline series of aerial photographs to support the historical operational use of the Site and includes photos dated 2007, 2012, 2014, 2015 and 2018.

| Date           | Aerial Photograph Description                                                                                                                                                                                                                                                                                                                                                                         |
|----------------|-------------------------------------------------------------------------------------------------------------------------------------------------------------------------------------------------------------------------------------------------------------------------------------------------------------------------------------------------------------------------------------------------------|
| 2007           | This image shows storage activities taking place immediately to the east of the vegetation that separates Dan Tree Farm and the Bolney Park Farm compound.                                                                                                                                                                                                                                            |
| March 2012     | This is the earliest photographic evidence showing well established activities on the Application Site.                                                                                                                                                                                                                                                                                               |
| September 2012 | This photo shows the continued use of the site for storage purposes.                                                                                                                                                                                                                                                                                                                                  |
| June 2013      | This photo shows that the storage use on the site has altered in what is being stored on site. Whilst previously containers were being stored there are now a number of skips and road plannings on the site. This image also shows that activities to the east of the Application Site have ceased and have moved to the southwest of the appeal site where operational works were being undertaken. |
| April 2015     | This image once again shows the use of the Application Site for storage purposes, and operational works being undertaken on land to the southwest of the Site. It is also evident from this aerial photo that waste material is being stored on the Application Site.                                                                                                                                 |