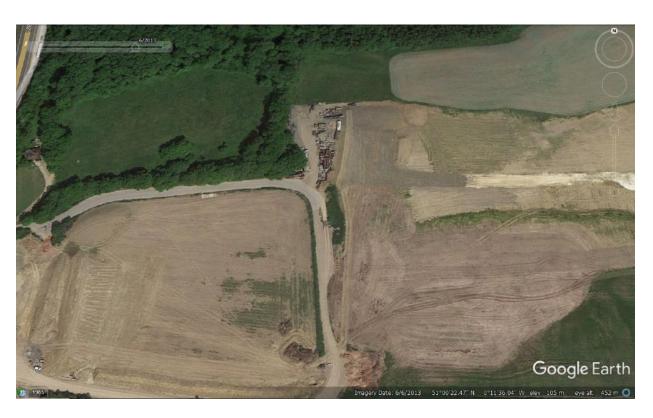

| Date           | Aerial Photograph Description                                                                                                                                                                                                                                                                                                                                                                         |
|----------------|-------------------------------------------------------------------------------------------------------------------------------------------------------------------------------------------------------------------------------------------------------------------------------------------------------------------------------------------------------------------------------------------------------|
| 2007           | This image shows storage activities taking place immediately to the east of the vegetation that separates Dan Tree Farm and the Bolney Park Farm compound.                                                                                                                                                                                                                                            |
| March 2012     | This is the earliest photographic evidence showing well established activities on the Application Site.                                                                                                                                                                                                                                                                                               |
| September 2012 | This photo shows the continued use of the site for storage purposes.                                                                                                                                                                                                                                                                                                                                  |
| June 2013      | This photo shows that the storage use on the site has altered in what is being stored on site. Whilst previously containers were being stored there are now a number of skips and road plannings on the site. This image also shows that activities to the east of the Application Site have ceased and have moved to the southwest of the appeal site where operational works were being undertaken. |
| April 2015     | This image once again shows the use of the Application Site for storage purposes, and operational works being undertaken on land to the southwest of the Site. It is also evident from this aerial photo that waste material is being stored on the Application Site.                                                                                                                                 |

| September 2015 | This aerial photo confirms that the activities on the Application Site continued, whilst also showing the use of the site for storage purposes.                 |
|----------------|-----------------------------------------------------------------------------------------------------------------------------------------------------------------|
| May 2018       | This photo shows the Application Site being used quite extensively for both the importation, deposit, and processing of waste, alongside the storage use.       |
| August 2018    | This photo shows the Application Site being used quite extensively for both the importation, deposit, and processing of waste, as well as storage.              |
| October 2018   | This photo shows that the storage use has moved further south due to waste recycling activities taking place in the northern most area of the Application Site. |