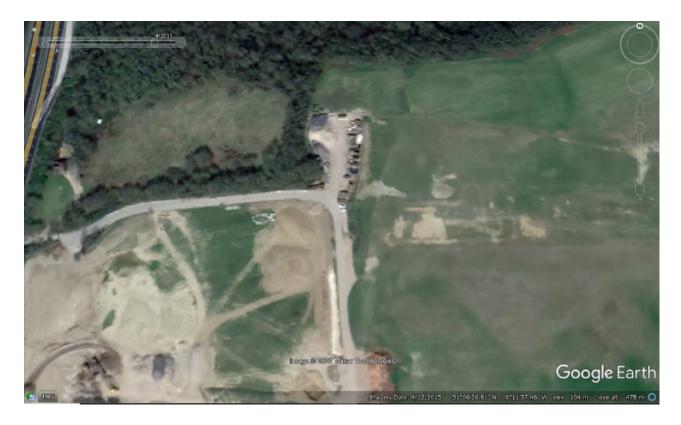

- 5.4 By May 2010 it is clear that the proposed uses would have been well established and it is clear from aerial photographs dating from March 2012 (and prior to) that this use has been gradually developed and ongoing at the Application Site.
- 5.5 A timeline series of aerial photographs to support the historical operational use of the Site and includes photos dated 2007, 2012, 2014, 2015 and 2018.

| Date           | Aerial Photograph Description                                                                                                                                                                                                                                                                                                                                                                         |
|----------------|-------------------------------------------------------------------------------------------------------------------------------------------------------------------------------------------------------------------------------------------------------------------------------------------------------------------------------------------------------------------------------------------------------|
| 2007           | This image shows storage activities taking place immediately to the east of the vegetation that separates Dan Tree Farm and the Bolney Park Farm compound.                                                                                                                                                                                                                                            |
| March 2012     | This is the earliest photographic evidence showing well established activities on the Application Site.                                                                                                                                                                                                                                                                                               |
| September 2012 | This photo shows the continued use of the site for storage purposes.                                                                                                                                                                                                                                                                                                                                  |
| June 2013      | This photo shows that the storage use on the site has altered in what is being stored on site. Whilst previously containers were being stored there are now a number of skips and road plannings on the site. This image also shows that activities to the east of the Application Site have ceased and have moved to the southwest of the appeal site where operational works were being undertaken. |
| April 2015     | This image once again shows the use of the Application Site for storage purposes, and operational works being undertaken on land to the southwest of the Site. It is also evident from this aerial photo that waste material is being stored on the Application Site.                                                                                                                                 |

| September 2015 | This aerial photo confirms that the activities on the Application Site continued, whilst also showing the use of the site for storage purposes.                 |
|----------------|-----------------------------------------------------------------------------------------------------------------------------------------------------------------|
| May 2018       | This photo shows the Application Site being used quite extensively for both the importation, deposit, and processing of waste, alongside the storage use.       |
| August 2018    | This photo shows the Application Site being used quite extensively for both the importation, deposit, and processing of waste, as well as storage.              |
| October 2018   | This photo shows that the storage use has moved further south due to waste recycling activities taking place in the northern most area of the Application Site. |